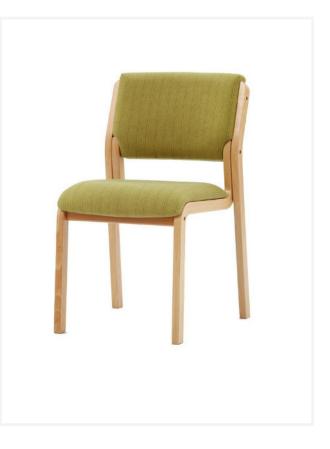

### Zeta Side Chair

The Zeta Series is extremely versatile featuring a bent laminated ply wood frame upholstered back and seat and clear lacquer finish.

Perfectly suited across a diverse range of interior workspaces, public seating areas, aged care seating areas, health care seating areas, breakout areas and education sectors.

## Options

Upholstered to specification.

Fire Retardant Foam.

Other stains available on request, minimum order quantities and additional charges may apply.

### Dimensions

| Height | 820 mm | Seat Height | 480 mm |
|--------|--------|-------------|--------|
| Width  | 570 mm | Seat Width  | 420 mm |
| Depth  | 570 mm | Seat Depth  | 430 mm |