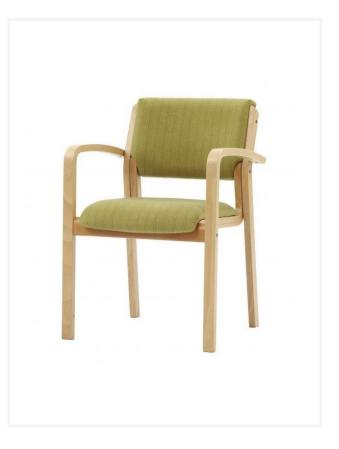

## Zeta Armchair

The Zeta Series is extremely versatile featuring a bent laminated ply wood frame upholstered back and seat and clear lacquer finish.

Perfectly suited across a diverse range of interior workspaces, public seating areas, aged care seating areas, health care seating areas, breakout areas and education sectors.

### Options

Upholstered to specification.

Fire Retardant Foam.

Other stains available on request, minimum order quantities and additional charges may apply.

## Dimensions

| Height | 820 mm | Seat Height | 480 mm | Arm Height | 660 mm |
|--------|--------|-------------|--------|------------|--------|
| Width  | 565 mm | Seat Width  | 420 mm |            |        |
| Depth  | 570 mm | Seat Depth  | 430 mm |            |        |