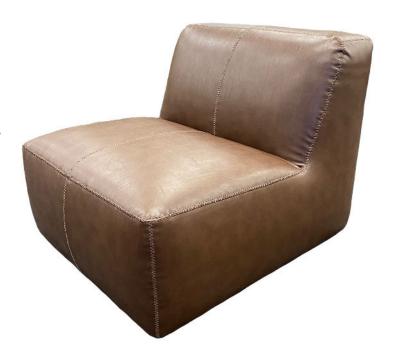

## Moda Lounge

The Moda Lounge is plush fully upholstered modular lounge pieces featuring a timber underframe for extra weight and support, webbed and foamed seat for added comfort. Available in a variety of components to create individualised con igurations.

## **Options**

Top stitch detail.

Webbed seat with soft foamed seat for added comfort.

**Seat Height** 

**Seat Depth** 

1600 mm **Seat Width** 

Full timber frame for added weight and support.

Upholstered to specification.