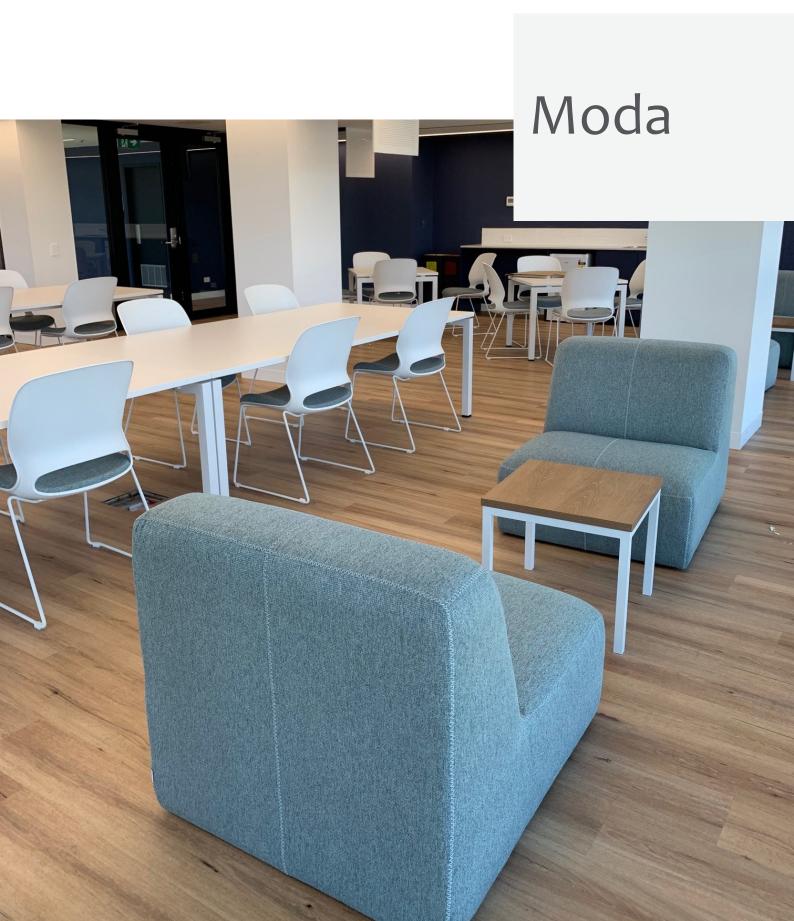

## Moda Lounge

The Moda Lounge is plush fully upholstered modular lounge pieces featuring a timber underframe for extra weight and support, webbed and foamed seat for added comfort. Available in a variety of components to create individualised con igurations.

Perfectly suited across a diverse range of interior spaces such as public seating areas, breakout areas, healthcare and education spaces.