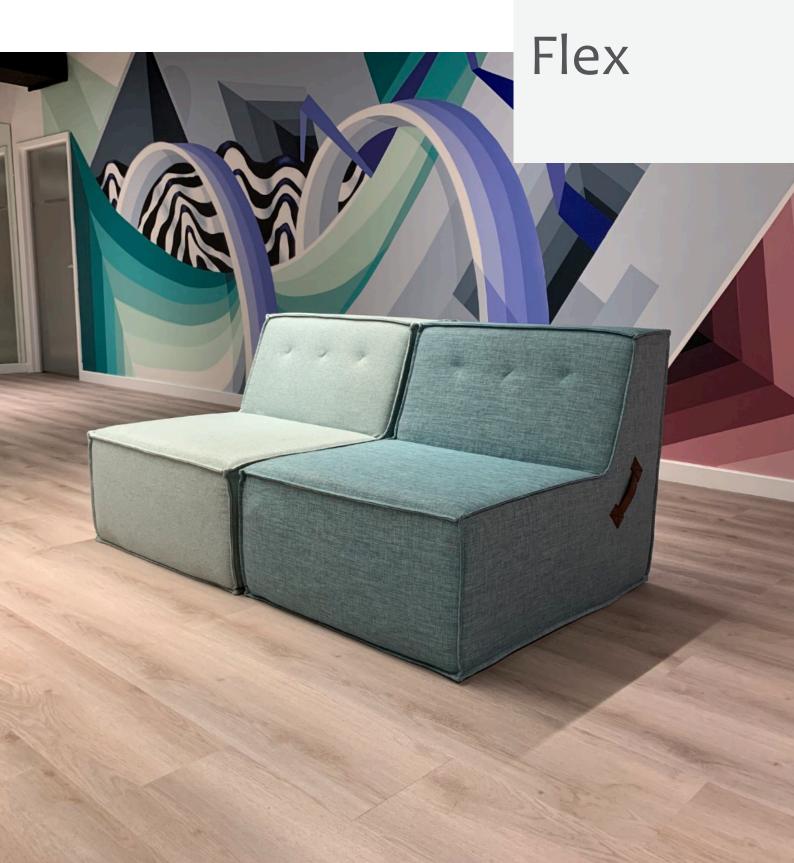

## Flex Lounge

The Flex Lounge is extremely lightweight made completely of block foam. Featuring hem stitch detail, cross in-stitch detail to backrest and optional vinyl or leather handle. Available in a variety of components to create individualised configuration.

Perfectly suited across a diverse range of interior spaces such as public seating areas, breakout areas, mental health, healthcare and education spaces.

## Options

Hem stitch detail with cross in-stitch detail to backrest. Optional Vinyl or Leather strap (POA). Made entirely from block foam to make lightweight and easy to move around. Upholstered to specification. Custom made sizes available on request.