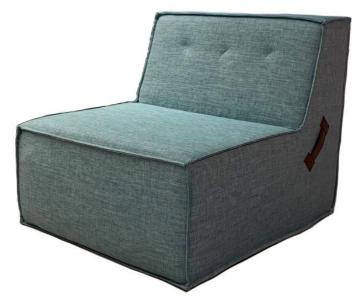

## Flex Lounge

The Flex Lounge is extremely lightweight made completely of block foam. Featuring hem stitch detail, cross in-stitch detail to backrest and optional vinyl or leather handle. Available in a variety of components to create individualised configuration.

## Options

Hem stitch detail with cross in-stitch detail to backrest. Optional Vinyl or Leather strap (POA). Made entirely from block foam to make lightweight and easy to move around. Upholstered to specification. Custom made sizes available on request.

## Dimensions

| Single S<br>Height<br>Width<br>Depth | eater -<br>730 mm<br>800 mm<br>960 mm | Seat Height<br>Seat Width<br>Seat Depth | 430 mm<br>800 mm<br>580 mm  | Corner -<br>Height<br>Width<br>Depth | 730 mm<br>960 mm<br>960 mm        | Seat Height<br>Seat Width<br>Seat Depth | 430 mm<br>800 mm<br>580 mm |
|--------------------------------------|---------------------------------------|-----------------------------------------|-----------------------------|--------------------------------------|-----------------------------------|-----------------------------------------|----------------------------|
| Sofa -<br>Height<br>Width<br>Depth   | 730 mm<br>1600 mm<br>960 mm           | Seat Height<br>Seat Width<br>Seat Depth | 430 mm<br>1600 mm<br>580 mm | Ottoma<br>Height<br>Width<br>Depth   | n -<br>430 mm<br>800 mm<br>800 mm |                                         |                            |