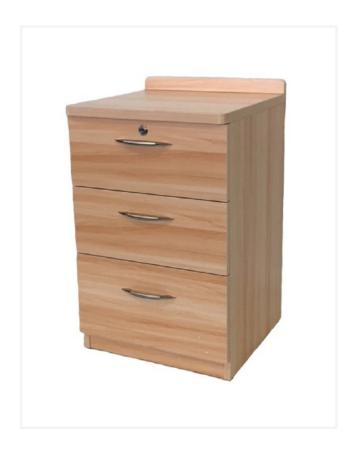

## Loyd Bedside Unit

The Loyd Bedside Unit is a stylish bedside unit that offers piece mind that precious belongings can be stored safely in the lockable drawers.

Perfectly suited across a diverse range of interior spaces including the Aged Care, Retirement and Healthcare sectors.

## **Options**

Double sided melamine board construction.

Matching ABS edge detail.

Rear upstand to avoid items spilling over the back edge.

Optional lockable castor wheels.

3 x drawers with top drawer locking.

Various drawer configurations available, made to specification.
(Minimum quantities and lead time may apply)

## **Dimensions**

Height 780 mm Width 450 mm Depth 450 mm