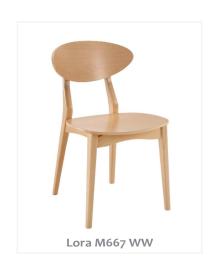

# Lora M667

The Lora M667 is an elegant side chair option manufactured in Portugal featuring a curvature design emphasising the raw beauty of European Beech timber with its exposed frame and bent timber backrest.

Lora M667 WUU Lora M667 UW Lora M667 WW

#### **Features**

Extensive Range of Standard Stains & Finishes
Available Upholstered to Specification
PEFC Certified

#### **Dimensions**

460mm W x 520mm D x 800mm H