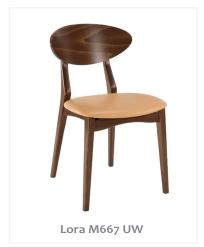

# Lora M667

The Lora M667 is an elegant side chair option manufactured in Portugal featuring a curvature design emphasising the raw beauty of European Beech timber with its exposed frame and bent timber backrest.

Lora M667 WUU Lora M667 UW Lora M667 WW

#### **Features**

Extensive Range of Standard Stains & Finishes
Available Upholstered to Specification
PEFC Certified

#### **Dimensions**

460mm W x 520mm D x 800mm H