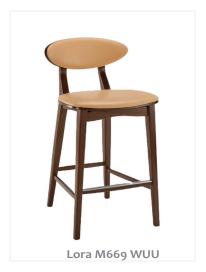

## Lora M669

The Lora M669 is an elegant barstool option manufactured in Portugal featuring a curvature design emphasising the raw beauty of European Beech timber with its exposed frame and bent timber backrest.

Lora M669 WUU Lora M669 UW Lora M669 WW

#### **Features**

Extensive Range of Standard Stains & Finishes
Available Upholstered to Specification
PEFC Certified

## Dimensions

430mm W x 500mm D x 1060mm H