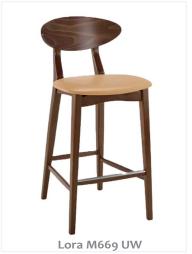

## Lora M669

The Lora M669 is an elegant barstool option manufactured in Portugal featuring a curvature design emphasising the raw beauty of European Beech timber with its exposed frame and bent timber backrest.

Perfectly suited across a diverse range of interior spaces including hotel lobby and sitting areas, hospitality spaces and waiting areas as well as dining areas within the aged care and retirement sector.

Lora M669 WUU Lora M669 UW Lora M669 WW