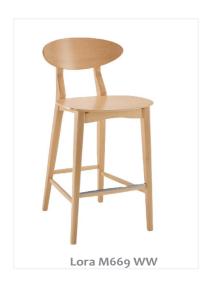

## Lora M669

The Lora M669 is an elegant barstool option manufactured in Portugal featuring a curvature design emphasising the raw beauty of European Beech timber with its exposed frame and bent timber backrest.

Perfectly suited across a diverse range of interior spaces including hotel lobby and sitting areas, hospitality spaces and waiting areas as well as dining areas within the aged care and retirement sector.

Lora M669 WUU Lora M669 UW Lora M669 WW