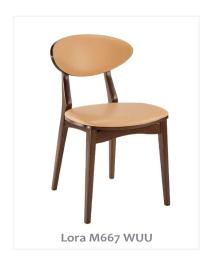

# Lora M667

The Lora M667 is an elegant side chair option manufactured in Portugal featuring a curvature design emphasising the raw beauty of European Beech timber with its exposed frame and bent timber backrest.

Lora M667 WUU Lora M667 UW Lora M667 WW

#### **Features**

Extensive Range of Standard Stains & Finishes
Available Upholstered to Specification
PEFC Certified

#### **Dimensions**

460mm W x 520mm D x 800mm H