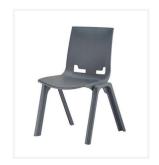

## Link - In Chair

Specifically designed with a built-in leg profile structure that offers one solution for both linking and stacking requirements featuring an elegantly designed leg profile with interlocking link system.

Injection moulded one piece shell made of polypropylene and glass fibre compounds (100% Recyclable).

Perfectly suited across a diverse range of interior workspaces in the commercial, aged care, health care, hospital and education sectors.

## **Options**

Shell available in White, Grey or Black.

PP Seat available in colours: Mango Orange, Sky Blue, Olive Green and Navy Blue.

Fabric or Vinyl Seat available in colours: Coffee, Black, Red or Yellow.