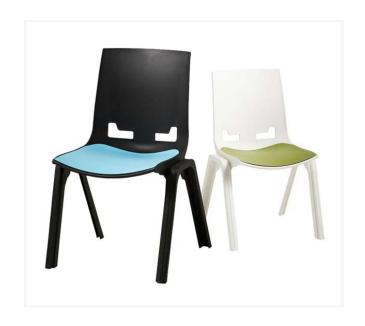

## Link - In Chair

Specifically designed with a built-in leg profile structure that offers one solution for both linking and stacking requirements featuring an elegantly designed leg profile with interlocking link system.

Injection moulded one piece shell made of polypropylene and glass fibre compounds (100% Recyclable).

Perfectly suited across a diverse range of interior workspaces in the commercial, aged care, health care, hospital and education sectors.

## **Options**

Shell available in White, Grey or Black.

PP Seat available in colours: Mango Orange, Sky Blue, Olive Green and Navy Blue.

Fabric or Vinyl Seat available in colours: Coffee, Black, Red or Yellow.