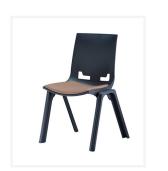

## Link - In Chair

Specifically designed with a built-in leg profile structure that offers one solution for both linking and stacking requirements featuring an elegantly designed leg profile with interlocking link system.

Injection moulded one piece shell made of polypropylene and glass fibre compounds (100% Recyclable).

Perfectly suited across a diverse range of interior workspaces in the commercial, aged care, health care, hospital and education sectors.

## **Options**

Shell available in White, Grey or Black.

PP Seat available in colours: Mango Orange, Sky Blue, Olive Green and Navy Blue.

Fabric or Vinyl Seat available in colours: Coffee, Black, Red or Yellow.