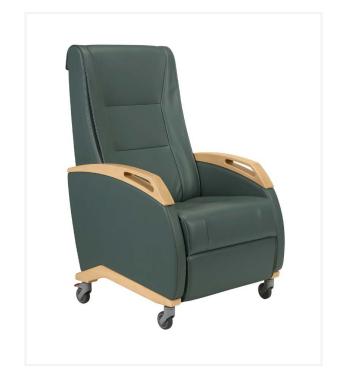

### SG1076

The Kangaroo SG1076 is part of an extensive healthcare range manufactured in Portugal with a sleek and modern design comfort and ergonomic requirements.

Perfectly suited across a diverse range of interior workspaces, breakout and seating areas in the public, aged care, health care, hospital and education sectors.

#### **Features**

Fully upholstered with a European beech timber internal frame wrapped with high density foam

Featuring a winged back, timber arm detail with added headrest and lumbar support

This models comes standard with rear locking castor wheels

## SG1076 Electric Recline Lounge

The Kangaroo SG1076 Electric Recline Lounge is part of an extensive healthcare range manufactured in Portugal with a sleek and modern design comfort and ergonomic requirements.

#### **Features**

Fully upholstered with a European beech timber internal frame wrapped with high density foam

Featuring an electric recline and lift function, winged back, timber arm detail with added headrest and lumbar support

This models comes standard with rear locking castor wheels

**PEFC** Certified