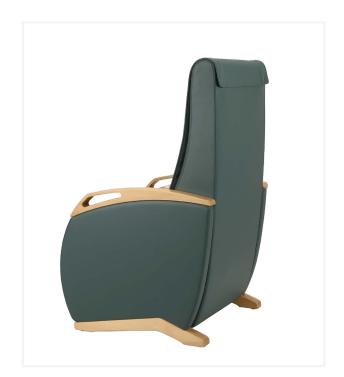

## SG1075 Electric Recline Lounge

The Kangaroo SG1075 Electric Recline Lounge is part of an extensive healthcare range manufactured in Portugal with a sleek and modern design comfort and ergonomic requirements.

#### **Features**

Fully upholstered with a European beech timber internal frame wrapped with high density foam

Featuring an electric recline and lift function, winged back, timber arm detail with added headrest and lumbar support