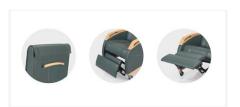

## SG1076 Manual Recline Lounge

The kangaroo SG1076 Manual Recline Lounge is part of an extensive healthcare range manufactured in Portugal with a sleek and modern design comfort and ergonomic requirements.

#### **Features**

Fully upholstered with a European beech timber internal frame wrapped with high density foam

Featuring a manual recline and lift function, winged back, timber arm detail with added headrest and lumbar support

This models comes standard with rear locking castor wheels

**PEFC** Certified