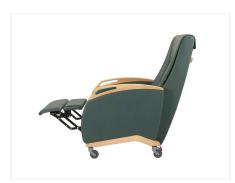

## SG1076 Manual Recline Lounge

The kangaroo SG1076 Manual Recline Lounge is part of an extensive healthcare range manufactured in Portugal with a sleek and modern design comfort and ergonomic requirements.

#### **Features**

Fully upholstered with a European beech timber internal frame wrapped with high density foam

Featuring a manual recline and lift function, winged back, timber arm detail with added headrest and lumbar support

This models comes standard with rear locking castor wheels

**PEFC** Certified