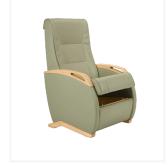

## SG1075 Manual Recline Lounge

The Kangaroo SG1075 Manual Recline Lounge is part of an extensive healthcare range manufactured in Portugal with a sleek and modern design comfort and ergonomic requirements.

#### **Features**

Fully upholstered with a European beech timber internal frame wrapped with high density foam

Featuring a manual recline and lift function, winged back, timber arm detail with added headrest and lumbar support