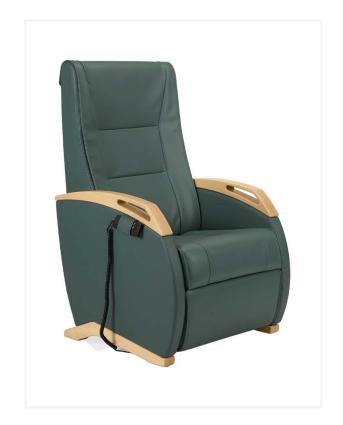

### SG 1075

The Kangaroo SG1075 is part of an extensive healthcare range manufactured in Portugal with a sleek and modern design comfort and ergonomic requirements.

Perfectly suited across a diverse range of interior workspaces, breakout and seating areas in the public, aged care, health care, hospital and education sectors.

### Models

SG1075 Lounge SG1075 Manual Recline Lounge SG1075 Electric Recline Lounge

#### **Features**

Fully upholstered with a European beech timber internal frame wrapped with high density foam

Featuring a winged back, timber arm detail with added headrest and lumbar support

**PEFC** Certified