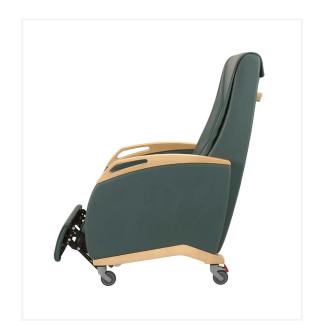

## SG1076 Manual Recline Lounge

The kangaroo SG1076 Manual Recline Lounge is part of an extensive healthcare range manufactured in Portugal with a sleek and modern design comfort and ergonomic requirements.

#### **Features**

Fully upholstered with a European beech timber internal frame wrapped with high density foam

Featuring a manual recline and lift function, winged back, timber arm detail with added headrest and lumbar support

This models comes standard with rear locking castor wheels

**PEFC** Certified