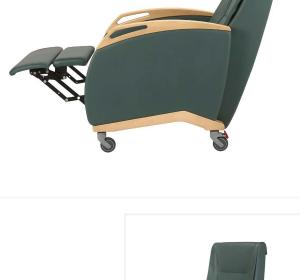

## SG1076 Electric Recline Lounge

The Kangaroo SG1076 Electric Recline Lounge is part of an extensive healthcare range manufactured in Portugal with a sleek and modern design comfort and ergonomic requirements.

#### **Features**

Fully upholstered with a European beech timber internal frame wrapped with high density foam

Featuring an electric recline and lift function, winged back, timber arm detail with added headrest and lumbar support

This models comes standard with rear locking castor wheels

**PEFC** Certified