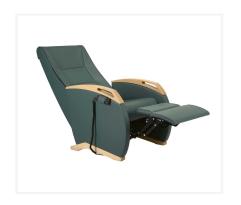

## SG1075 Manual Recline Lounge

The Kangaroo SG1075 Manual Recline Lounge is part of an extensive healthcare range manufactured in Portugal with a sleek and modern design comfort and ergonomic requirements.

Perfectly suited across a diverse range of interior workspaces, breakout and seating areas in the public, aged care, health care, hospital and education sectors.

SG1075 Lounge SG1075 Manual Recline Lounge SG1075 Electric Recline Lounge

#### **Features**

Fully upholstered with a European beech timber internal frame wrapped with high density foam

Featuring a manual recline and lift function, winged back, timber arm detail with added headrest and lumbar support