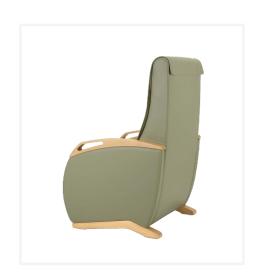

### SG 1075

The Kangaroo SG1075 is part of an extensive healthcare range manufactured in Portugal with a sleek and modern design comfort and ergonomic requirements.

Perfectly suited across a diverse range of interior workspaces, breakout and seating areas in the public, aged care, health care, hospital and education sectors.

#### **Features**

Fully upholstered with a European beech timber internal frame wrapped with high density foam

Featuring a winged back, timber arm detail with added headrest and lumbar support

**PEFC** Certified