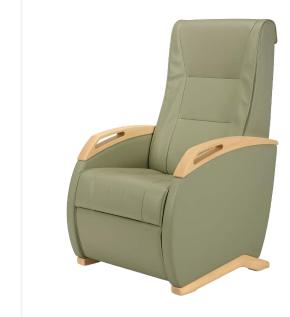

### SG 1075

The Kangaroo SG1075 is part of an extensive healthcare range manufactured in Portugal with a sleek and modern design comfort and ergonomic requirements.

Perfectly suited across a diverse range of interior workspaces, breakout and seating areas in the public, aged care, health care, hospital and education sectors.

#### **Features**

Fully upholstered with a European beech timber internal frame wrapped with high density foam

Featuring a winged back, timber arm detail with added headrest and lumbar support

**PEFC** Certified