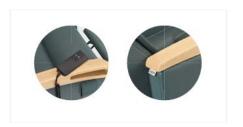

## SG1076 Manual Recline Lounge

The kangaroo SG1076 Manual Recline Lounge is part of an extensive healthcare range manufactured in Portugal with a sleek and modern design comfort and ergonomic requirements.

#### **Features**

Fully upholstered with a European beech timber internal frame wrapped with high density foam

Featuring a manual recline and lift function, winged back, timber arm detail with added headrest and lumbar support

This models comes standard with rear locking castor wheels

**PEFC** Certified