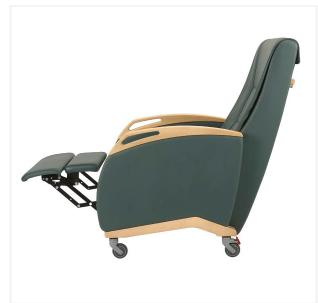

## SG1076 Manual Recline Lounge

The kangaroo SG1076 Manual Recline Lounge is part of an extensive healthcare range manufactured in Portugal with a sleek and modern design comfort and ergonomic requirements.

#### **Features**

Fully upholstered with a European beech timber internal frame wrapped with high density foam

Featuring a manual recline and lift function, winged back, timber arm detail with added headrest and lumbar support

This models comes standard with rear locking castor wheels

**PEFC** Certified