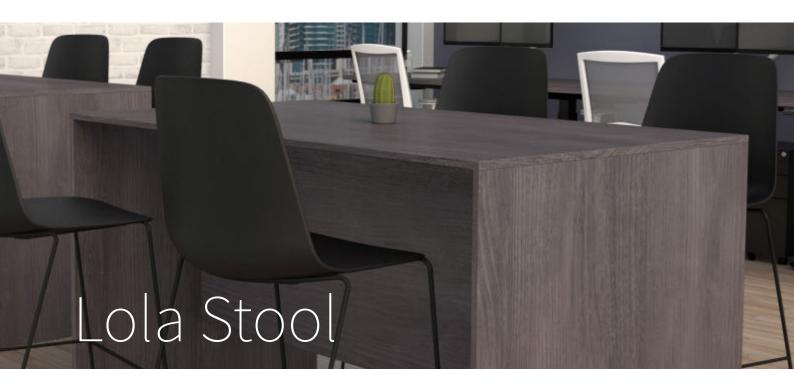

The Lola Stool provides a comfortable seating experience, while the frame is made of a white powder-coated stainless steel, adding durability to the design. Assembly is a breeze with the basic assembly process.

Perfectly suited across a diverse range of interior workspaces, breakout and seating areas in the public, health care, hospital and education sectors.

## Features

BIFMA /EN16139 L2

Strengthened plastic shell

Durable steel rod sled frame

Solid steel base 12mm dia in white powdercoat finish

Metal finishes available in Chrome, Matt White or Black

## Dimensions

500mm W x 500mm D x 1175mm H x 660mm SH