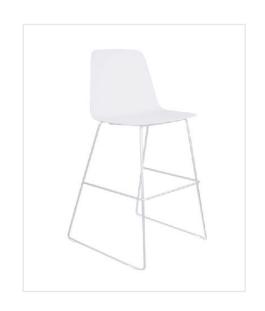

The Lola Stool provides a comfortable seating experience, while the frame is made of a white powder-coated stainless steel, adding durability to the design. Assembly is a breeze with the basic assembly process.

## Features

BIFMA /EN16139 L2

Strengthened plastic shell

Durable steel rod sled frame

Solid steel base 12mm dia in white powdercoat finish

Metal finishes available in Chrome, Matt White or Black

## Dimensions

500mm W x 500mm D x 1175mm H x 660mm SH