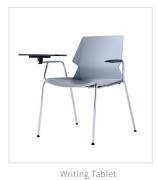

Bar stool and writing tablet versions available

Colours to specification

450mm W x 450mm D x 455mm SH

Bar Stool

Sled Chair

Arm Chair