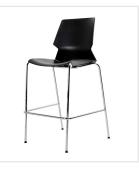

Bar stool and writing tablet versions available

Colours to specification

450mm W x 450mm D x 455mm SH

Bar Stool

Sled Chair

Arm Chair