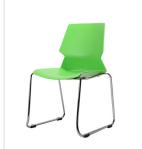

Bar stool and writing tablet versions available

Colours to specification

450mm W x 450mm D x 455mm SH

Bar Stool

Sled Chair

Arm Chair