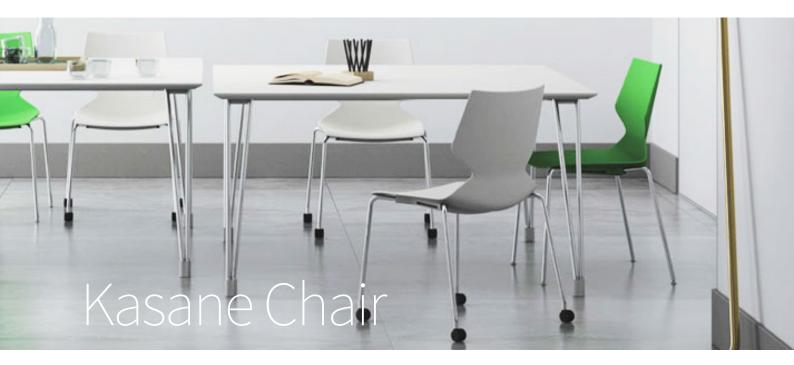

Unique, simple, and colourful, the Kasane Chair is a smart and funky addition to any space. Available in a wide range of options.

Perfectly suited across a diverse range of interior work spaces in the government, commercial, health care, hospital, hospitality and education sectors.

## Features

Stackable (4 Legs Chair only)

One-piece injection-moulded polypropylene shell

Available with 4-leg steel tube & sled tube powder-coated polished aluminium base

Option for armrests or without armrests

Bar stool and writing tablet versions available

Colours to specification

450mm W x 450mm D x 455mm SH

Bar Stool

Sled Chair

Arm Chair