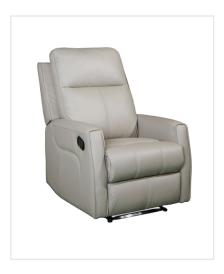

## Cleo Recline Lounge

The Cleo Recline Lounge is part of an extensive healthcare range with a sleek and modern design developed with high quality finishes to meet comfort and ergonomic requirements.

Perfectly suited across a diverse range of interior workspaces, breakout and seating areas in the public, aged care, health care, hospital and education sectors.

## Models

Cleo Manual Recline Lounge (3196) Cleo Electirc Recline Lounge (3196-2) Cleo Electric Recline and Lift Lounge (3196-3)

## Features

Featuring a Headrest, High Back Rest and Armrest Medical Grade Fabric / Easy Clean / Antimicrobial / Liquid Protection Suppliers Own Fabric Available On Request Wrapped With High Density Foam Weight Up To 130 kg 5 Year Warranty

## Dimensions

790mm W x 960mm D x 1070mm H