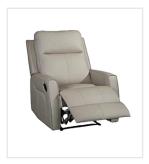

## Cleo Recline Lounge

The Cleo Recline Lounge is part of an extensive healthcare range with a sleek and modern design developed with high quality finishes to meet comfort and ergonomic requirements.

Perfectly suited across a diverse range of interior workspaces, breakout and seating areas in the public, aged care, health care, hospital and education sectors.

## Models

Cleo Manual Recline Lounge (3196) Cleo Electirc Recline Lounge (3196-2) Cleo Electric Recline and Lift Lounge (3196-3)

## Features

Featuring a Headrest, High Back Rest and Armrest Medical Grade Fabric / Easy Clean / Antimicrobial / Liquid Protection Suppliers Own Fabric Available On Request Wrapped With High Density Foam Weight Up To 130 kg 5 Year Warranty

## Dimensions

790mm W x 960mm D x 1070mm H