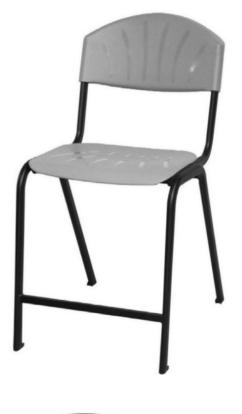

## Berkeley

The Berkeley is designed and manufactured by Atama Furniture specifically for the Government CUA and Education sectors.

Also suited across a diverse range of interior workspaces in the commercial, aged care, health care, hospital and education sectors.

Designed to offer maximum strength and durability with an angled front and rear legs to prevent tipping.

#### Features

Available in multiple sizes.

Strong steel frame, epoxy coated in black as standard.

Polypropylene seat and back.

## Options

All available with or without back.

Polypropylene colours available in blue and black on request.

### Dimensions

Available in Seat Heights: 510 mm, 580 mm, 640 mm and 710 mm.

Overall Width: 450 mm Seat Size: 390 x 390 mm Backrest Height: 400 mm