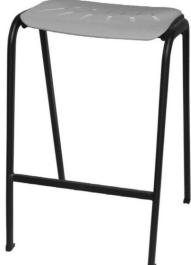

## Berkeley

The Berkeley is designed and manufactured by Atama Furniture specifically for the Government CUA and Education sectors.

Also suited across a diverse range of interior workspaces in the commercial, aged care, health care, hospital and education sectors.

Designed to offer maximum strength and durability with an angled front and rear legs to prevent tipping.

#### Features

Available in multiple sizes.

Strong steel frame, epoxy coated in black as standard.

Polypropylene seat and back.

## Options

All available with or without back.

Polypropylene colours available in blue and black on request.

### Dimensions

Available in Seat Heights: 510 mm, 580 mm, 640 mm and 710 mm.

Overall Width: 450 mm Seat Size: 390 x 390 mm Backrest Height: 400 mm