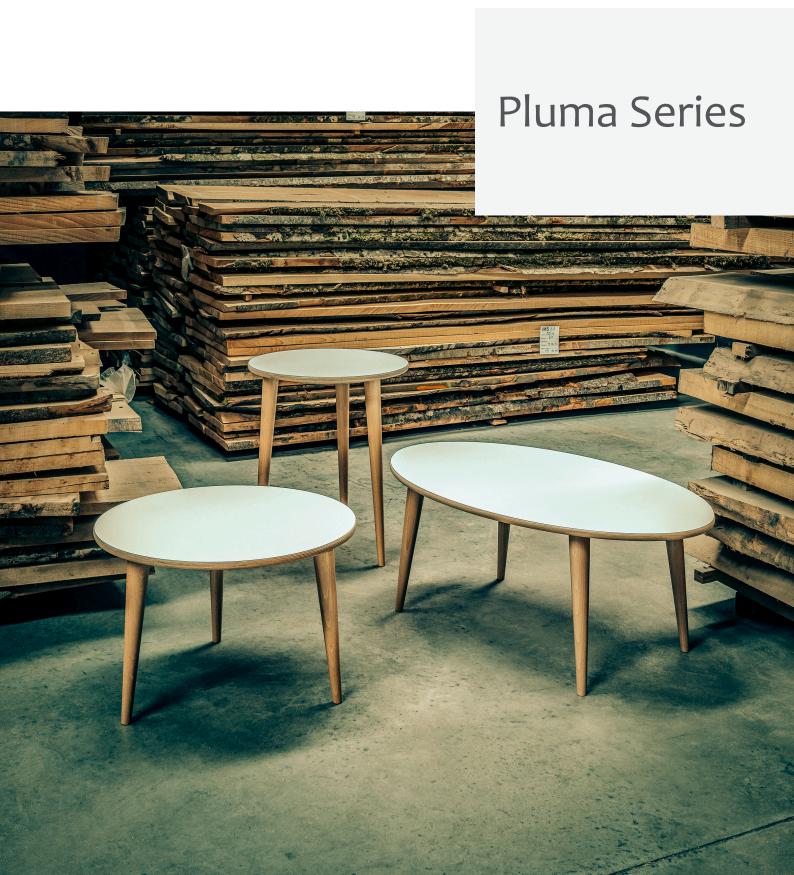

## Pluma Series

The Pluma table series is part of an extensive product range manufactured in Portugal.

Made of high quality hardwood european beech timber this range is durable, perfectly suited across a diverse range of interior workspaces, breakout areas, as well as seating areas in the public, aged care, health care, hospital, and education sectors.