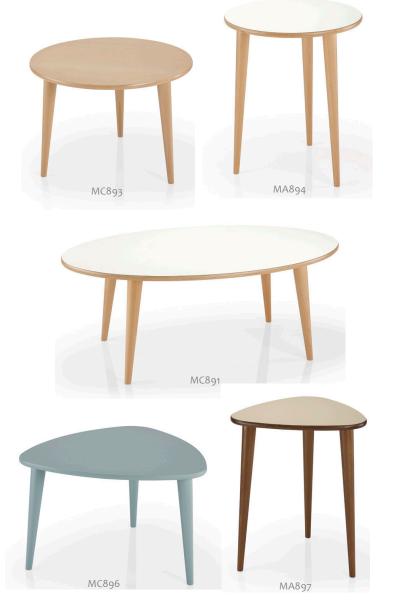

## **Dimensions**

|       | Top Size                | Н      |
|-------|-------------------------|--------|
| MC893 | 600 mm Diam             | 400 mm |
| MA894 | 500 mm Diam             | 600 mm |
| MC891 | 1000 mm x 600 mm        | 400 mm |
| MA897 | 500 mm Rounded Triangle | 600 mm |
| MC896 | 600 mm Rounded Triangle | 400 mm |