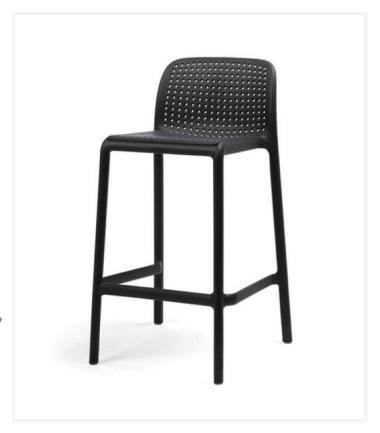

## **Bora Mini Stool**

The Bora Stool series is versatile, lightweight, easy to clean and suitable for indoor and outdoor use.

Uniformly coloured fibreglass polypropylene resins with UV additives to resist all weather types with a matt finish and non slip feet.

Perfectly suited across a diverse range of interior and exterior work spaces, breakout areas and seating areas in the public, aged care, health care, hospital and education sectors.

### **Features**

Light weight, stackable, durable, recyclable, non-toxic, anti static and resistant to all weather and to saline environments.

Available in x 7 standard colours.

# **Dimensions**

Height865 mmSeat Height650 mmWidth475 mmSeat Width475 mmDepth495 mmSeat Depth495 mm