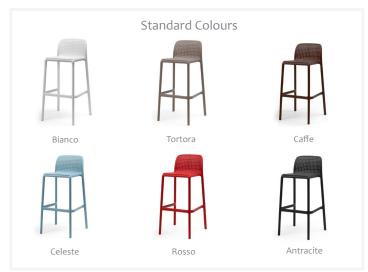

### **Features**

Light weight, stackable, durable, recyclable, non-toxic, anti static and resistant to all weather and to saline environments.

Available in x 6 standard colours.