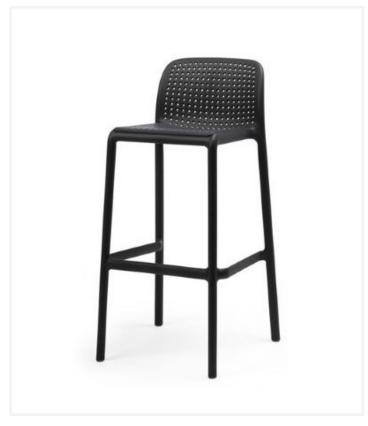

## **Bora Stool**

The Bora Stool series is versatile, lightweight, easy to clean and suitable for indoor and outdoor use.

Uniformly coloured fibreglass polypropylene resins with UV additives to resist all weather types with a matt finish and non slip feet.

Perfectly suited across a diverse range of interior and exterior work spaces, breakout areas and seating areas in the public, aged care, health care, hospital and education sectors.

### **Features**

Light weight, stackable, durable, recyclable, non-toxic, anti static and resistant to all weather and to saline environments.

Available in x 6 standard colours.

# **Dimensions**

Height970 mmSeat Height760 mmWidth490 mmSeat Width490 mmDepth510 mmSeat Depth510 mm