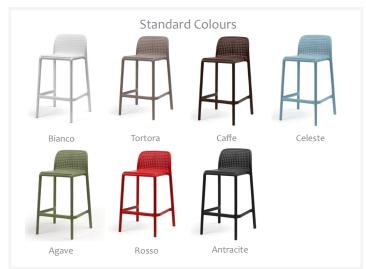

### **Features**

Light weight, stackable, durable, recyclable, non-toxic, anti static and resistant to all weather and to saline environments.

Available in x 7 standard colours.