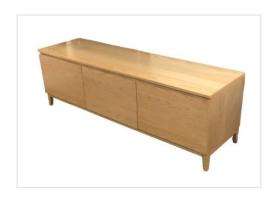

The Tilda Enterainment Unit combines modern design with a nod to traditional craftsmanship, offering a refined aesthetic that suits any interior. With multiple compartments, the Tilda Enterainment Unit provides ample storage for your media devices, DVDs, and other essentials.

The spacious design accommodates large TVs, making it a practical addition to any living room. Its modern aesthetics, combined with functional storage solutions, ensure your entertainment area remains clutter-free and visually appealing.

## **Features**

Crafted from a solid timber frame
Solid timber 3 doors
Natural oak finish enhances the wood's rich texture
Sleek, minimalist design ideal for modern interiors
Perfect for residential and commercial spaces
5 Year Warranty

## **Dimensions**

1800mm W x 500mm D x 600mm H