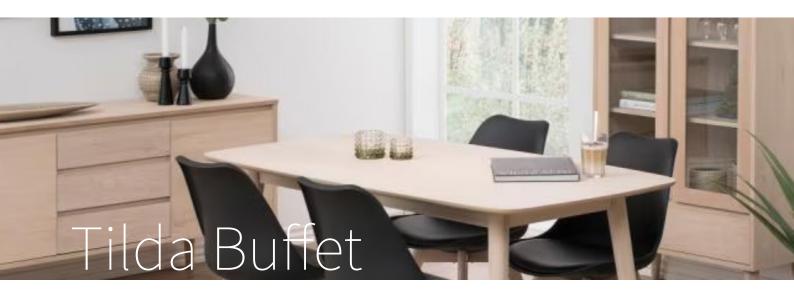

The Tilda Buffet combines modern design with a nod to traditional craftsmanship, offering a refined aesthetic that suits any interior. It is characterised by the inviting, comfortable and sustainable home accessories, which contribute to a cosy living atmosphere.

Its modern aesthetics, combined with functional storage solutions, ensure your entertainment area remains clutter-free and visually appealing.

## **Features**

Crafted from a solid timber frame

Solid timber with 2 doors and 3 drawers

Natural oak finish enhances the wood's rich texture

Sleek, minimalist design ideal for modern interiors

Perfect for residential and commercial spaces