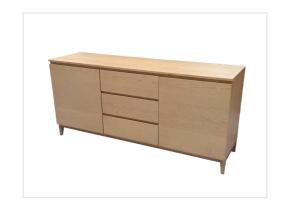

## **Features**

Crafted from a solid timber frame

Solid timber with 2 doors and 3 drawers

Natural oak finish enhances the wood's rich texture

Sleek, minimalist design ideal for modern interiors

Perfect for residential and commercial spaces

## **Dimensions**

1800mm W x 500mm D x 900mm H