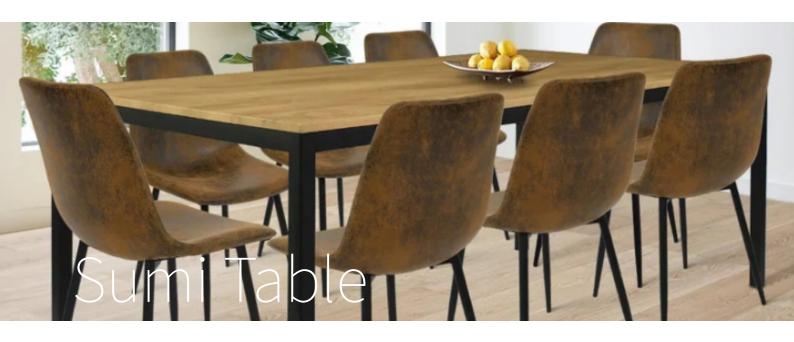

The Sumi Table can be used in the office and dining room. Perfectly suited across a diverse range of interior workspaces, breakout and seating areas in the public, aged care, health care, hospital and education sectors.

## Features

EO Rated Melamine Board / Compact Laminate Top Available in Standard Colours Steel Powder Coated 40\*40mm Square Tube Frame Adjustable Levelling Feet Frame Comes in Black or White Available in Various Standard Sizes (Minimum Order Quantities and Additional Charges May Apply)