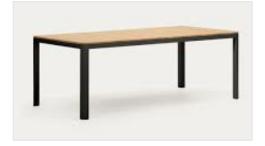

## Features

EO Rated Melamine Board / Compact Laminate Top Available in Standard Colours Steel Powder Coated 40\*40mm Square Tube Frame Adjustable Levelling Feet Frame Comes in Black or White Available in Various Standard Sizes (Minimum Order Quantities and Additional Charges May Apply)

## Dimensions

1200mm W x 600mm D x 730mm H 1500mm W x 750mm D x 730mm H 1800mm W x 750mm D x 730mm H 1800mm W x 900mm D x 730mm H