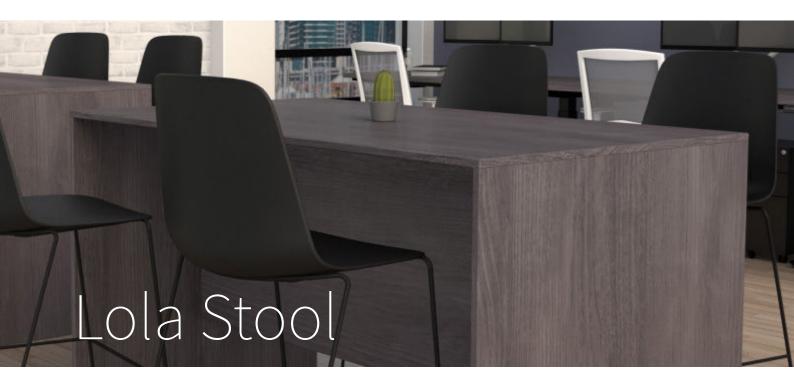

The Lola Stool provides a comfortable seating experience, while the frame is made of a white powder-coated stainless steel, adding durability to the design. Assembly is a breeze with the basic assembly process.

Perfectly suited across a diverse range of interior workspaces, breakout and seating areas in the public, aged care, health care, hospital and education sectors.