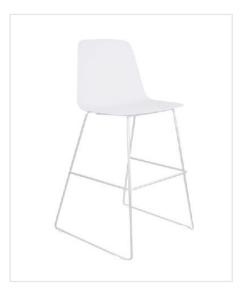

The Lola Stool provides a comfortable seating experience, while the frame is made of a white powder-coated stainless steel, adding durability to the design. Assembly is a breeze with the basic assembly process.

## Features

BIFMA /EN16139 L2 Strengthened plastic shell Upholstered to specification Durable steel rod sled frame Solid steel base 12mm dia in white powdercoat finish Metal finishes available in Chrome, Matt White or Black

## Dimensions

500mm W x 500mm D x 1175mm H x 660mm SH