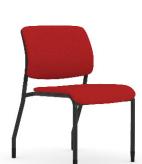

## Dimensions

Arm 597mm W x 610mm D x 864mm H x 470mm SH Side 483mm W x 610mm D x 864mm H x 470mm SH

Clary Arm + Castors - Upholstered Backrest

Vivid - Lemon Clary Side - Upholstered Backrest

Vivid - Crimson Clary Side - Upholstered Backrest