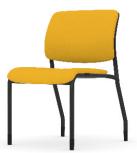

The Clary Chair is a contemporary lightweight and versatile seating option perfect for office spaces, lobby and waiting areas, work and breakout spaces.

## Options

Available as Arm or Side Chair. Legs available in Black or Silver. Castor wheels available. Nylon fixed arms and wallsaver frame available in Black or Grey. Plastic glides as standard, others available upon request. Upholstered to specification. Stackable, Chair Trolley available stacks x5 high on trolley. Weight rated up to 136 Kg.



- 5 Years
- China
- **S** 12 14 weeks
- $\overline{\mathbb{O}}$ 
  - Our Quality Standards



## Dimensions

Arm 597mm W x 610mm D x 864mm H x 470mm SH Side 483mm W x 610mm D x 864mm H x 470mm SH



Clary Arm + Castors - Upholstered Backrest





Vivid - Lemon Clary Side - Upholstered Backrest

Vivid - Crimson Clary Side - Upholstered Backrest



Vivid -Tangerine Clary Arm - Upholstered Backrest