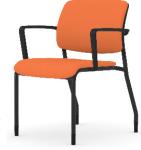

The Clary Chair is a contemporary lightweight and versatile seating option perfect for office spaces, lobby and waiting areas, work and breakout spaces.

## Options

Available as Arm or Side Chair. Legs available in Black or Silver. Castor wheels available. Nylon fixed arms and wallsaver frame available in Black or Grey. Plastic glides as standard, others available upon request. Upholstered to specification. Stackable, Chair Trolley available stacks x5 high on trolley. Weight rated up to 136 Kg.

## Dimensions

Arm 597mm W x 610mm D x 864mm H x 470mm SH Side 483mm W x 610mm D x 864mm H x 470mm SH

Clary Arm + Castors - Upholstered Backrest

Vivid - Lemon Clary Side - Upholstered Backrest

Vivid - Crimson Clary Side - Upholstered Backrest

Vivid -Tangerine Clary Arm - Upholstered Backrest