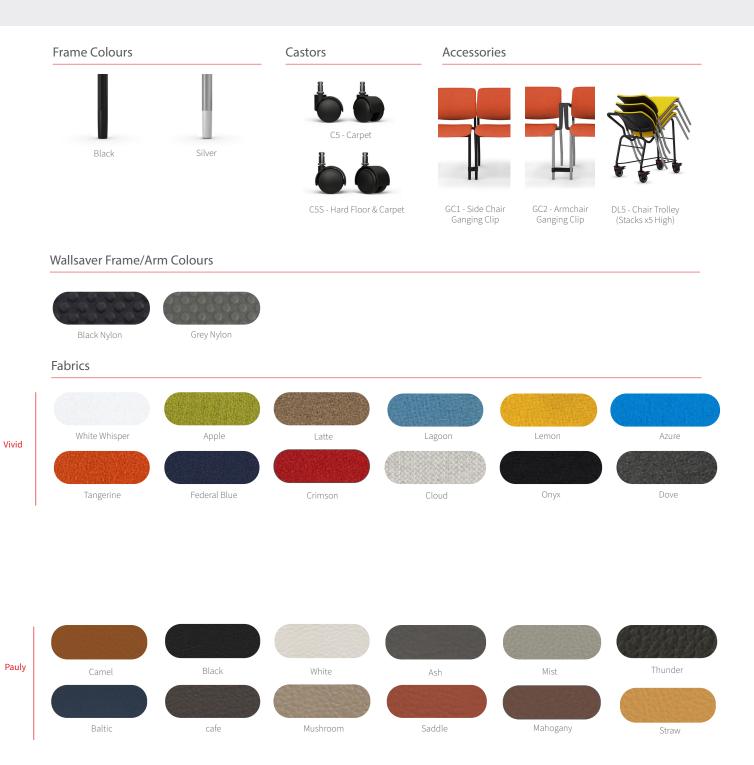

## Options

Available as Arm or Side Chair. Legs available in Black or Silver. Castor wheels available. Nylon fixed arms and wallsaver frame available in Black or Grey. Plastic glides as standard, others available upon request. Upholstered to specification. Stackable, Chair Trolley available stacks x5 high on trolley. Weight rated up to 136 Kg.