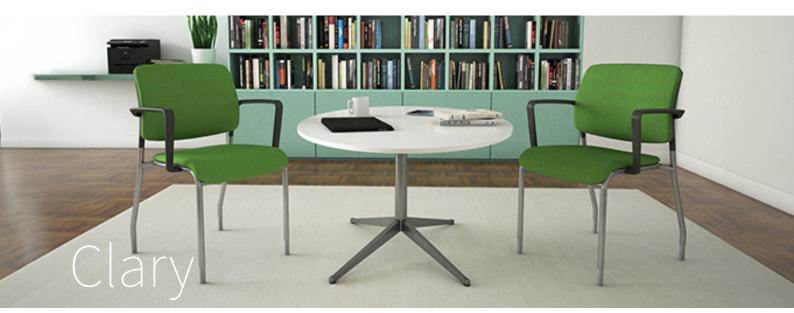

The Clary Chair is a contemporary lightweight and versatile seating option perfect for office spaces, lobby and waiting areas, work and breakout spaces.

## Options

Available as Arm or Side Chair. Legs available in Black or Silver. Castor wheels available. Nylon fixed arms and wallsaver frame available in Black or Grey. Plastic glides as standard, others available upon request. Upholstered to specification. Stackable, Chair Trolley available stacks x5 high on trolley. Weight rated up to 136 Kg.

## Dimensions

Arm 597mm W x 610mm D x 864mm H x 470mm SH Side 483mm W x 610mm D x 864mm H x 470mm SH

Clary Arm + Castors - Upholstered Backrest

Vivid - Lemon Clary Side - Upholstered Backrest

Vivid - Crimson Clary Side - Upholstered Backrest