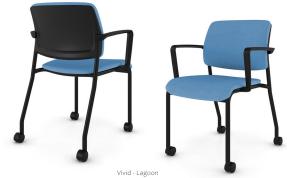

## Dimensions

Arm 597mm W x 610mm D x 864mm H x 470mm SH Side 483mm W x 610mm D x 864mm H x 470mm SH

Clary Arm + Castors - Upholstered Backrest

Vivid - Lemon Clary Side - Upholstered Backrest

Vivid - Crimson Clary Side - Upholstered Backrest