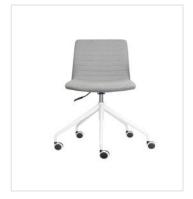

## Features

Available In Amber PU & French Navy PU & Light Grey Fabric Upholstery With Ribbed Stitching Detail 5 Star Base & Gas Strut Finished In Black Or White P/C

Gas Lift Height Stroke: 45mm

Seat Width: 450mm

Seat Depth: 420mm

Back Height: 380mm

Back Width: 450mm – 370mm

Seat Height: 470mm-515mm

120 Kg Weight Rating

Martindale Test: 70,000 Cycles

Light Grey Fabric