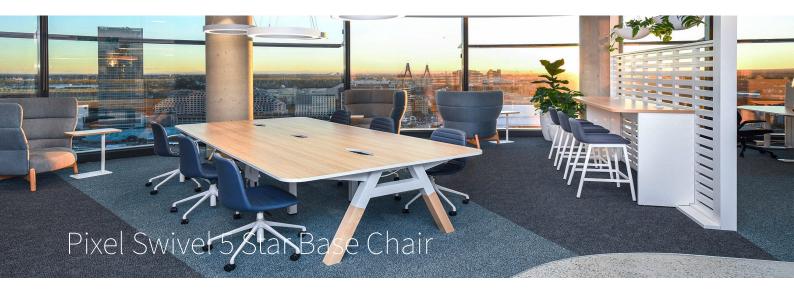

A versatile seating solution for various settings, the Pixel Breakout & Meeting Chair features ribbed stitching detail, and a 5 star base with gas strut for stability and elegance.

## Features

Available In Amber PU & French Navy PU & Light Grey Fabric Upholstery With Ribbed Stitching Detail 5 Star Base & Gas Strut Finished In Black Or White P/C

Gas Lift Height Stroke: 45mm

Seat Width: 450mm