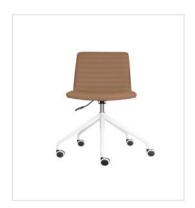

## Features

Available In Amber PU & French Navy PU & Light Grey Fabric Upholstery With Ribbed Stitching Detail 5 Star Base & Gas Strut Finished In Black Or White P/C

Gas Lift Height Stroke: 45mm

Seat Width: 450mm

## **Dimensions**

630mm W x 630mm D x 830mm-875mm H

French Navy PU

Amber PU