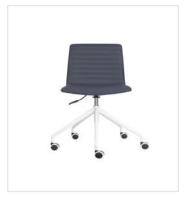

## Features

Available In Amber PU & French Navy PU & Light Grey Fabric Upholstery With Ribbed Stitching Detail 5 Star Base & Gas Strut Finished In Black Or White P/C

Gas Lift Height Stroke: 45mm

Seat Width: 450mm

## **Dimensions**

630mm W x 630mm D x 830mm-875mm H

French Navy PU

Amber PU