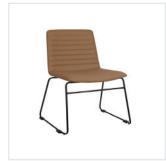

## **Features**

Available In Amber PU & French Navy PU & Light Grey Fabric Upholstery With Ribbed Stitching Detail

Sled Base Finished In Black P/C

Sled Base Underframe Also Has Linking Abilities

Seat Width: 450mm

## Dimensions

525mm W x 510mm D x 790mm H

Light Grey Fabric

French Navy PU

Amber PU