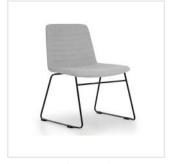

## **Features**

Available In Amber PU & French Navy PU & Light Grey Fabric Upholstery With Ribbed Stitching Detail

Sled Base Finished In Black P/C

Sled Base Underframe Also Has Linking Abilities

Seat Width: 450mm

## Dimensions

525mm W x 510mm D x 790mm H

Light Grey Fabric

French Navy PU

Amber PU