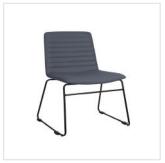

## **Features**

Available In Amber PU & French Navy PU & Light Grey Fabric Upholstery With Ribbed Stitching Detail

Sled Base Finished In Black P/C

Sled Base Underframe Also Has Linking Abilities

Seat Width: 450mm

## Dimensions

525mm W x 510mm D x 790mm H

Light Grey Fabric

French Navy PU

Amber PU