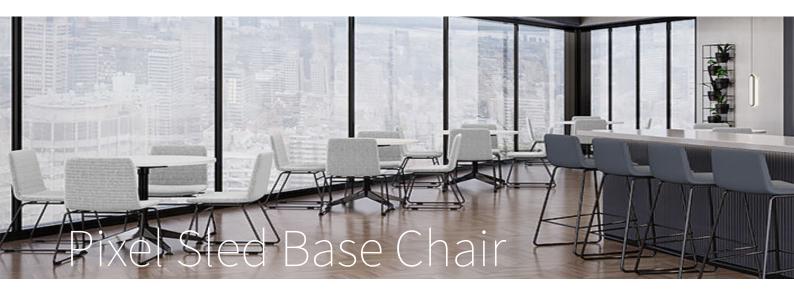

The Pixel Sled Base Chair features quality fabric with ribbed stitching detail, paired with a sleek powdercoated frame. The handy linking mechanism enables Pixel chairs to be connected in a straight line, keeping them in position without scattering.

Perfectly suited across a diverse range of interior work spaces in the government, commercial, aged care, health care, hospital and education sectors.