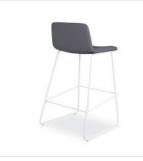

## Features

Available In Amber PU & French Navy PU & Light Grey Fabric Upholstery With Ribbed Stitching Detail

Sled Base With Foot Rail Finished In Black Or White P/C

Gas Lift Height Stroke: 45mm

Seat Width: 440mm

Seat Depth: 390mm

Back Height: 240mm

Back Width: 440mm – 390mm

Seat Height: 730mm

110 Kg Weight Rating

Martindale Test: 70,000 Cycles

5 Year Warranty

## Dimensions

480mm W x 535mm D x 945mm H

French Navy PU

Amber PU