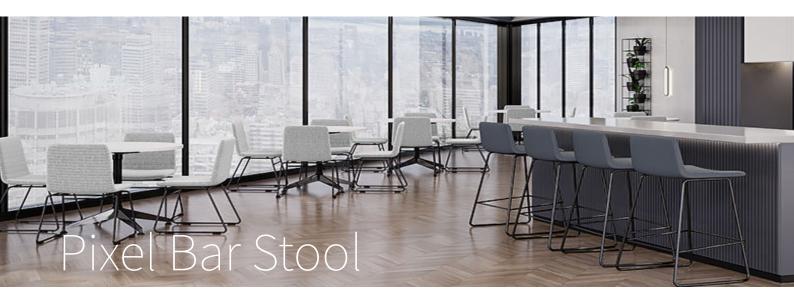

The Pixel High Stool is the perfect combination of comfort and durability. The sled base with foot rail ensures stability, and the ribbed stitching detail on quality commercial grade fabric adds a touch of elegance.

Perfectly suited across a diverse range of interior work spaces in the government, commercial, aged care, health care, hospital and education sectors.