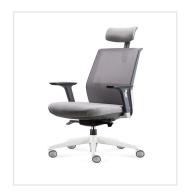

The Move Mesh Back Task Chair is an elegantmedium back task chair featuring a donati-dopo weight sensitive mechanism with 6 position seat slide, concealed lumbar cushion, gas lift, 21 degree back tilt with three locking positions and 3d adjustable armrests.

## **Features**

Donati-dopo weight sensitive mechanism

Hugging support backrest with concealed lumbar cushion and adjustable lumbar support

Gas lift height adjustment

3 Lever adjustment controlling seat height, seat tilt and back tilt

Optional 3D adjustable arms

Off-white powdercoated aluminium 5 star base on grey castor wheels

Weight rated up to 135 kg

AFRDI, BIFMA & Greenguard approved

## Options

Upholstered standard in heavy commercial grade light grey fabric and heavy duty black mesh backrest

Fabric to specification and optional headrest also available, lead times may apply