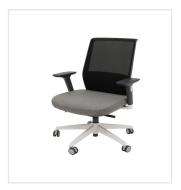

The Move Mesh Back Task Chair is an elegantmedium back task chair featuring a donati-dopo weight sensitive mechanism with 6 position seat slide, concealed lumbar cushion, gas lift, 21 degree back tilt with three locking positions and 3d adjustable armrests.

## **Features**

Donati-dopo weight sensitive mechanism

Hugging support backrest with concealed lumbar cushion and adjustable lumbar support

Gas lift height adjustment

3 Lever adjustment controlling seat height, seat tilt and back tilt

Optional 3D adjustable arms

Off-white powdercoated aluminium 5 star base on grey castor wheels

Weight rated up to 135 kg

AFRDI, BIFMA & Greenguard approved

## Options

Upholstered standard in heavy commercial grade light grey fabric and heavy duty black mesh backrest

Fabric to specification and optional headrest also available, lead times may apply