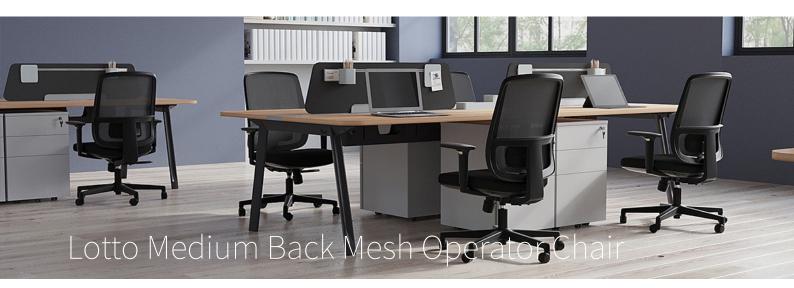

The Lotto Medium Back Mesh Operator Chair offers customisable support and mobility, ideal for extended use in any workspace. With adjustable tilt features and GreenGuard Gold certification, it meets high Australian standards for safety and sustainability.

Perfectly suited across a diverse range of interior work spaces in the government, commercial, aged care, health care, hospital and education sectors.