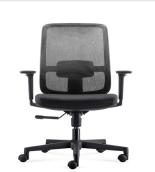

## Features

Mesh Back Rest And Fabric Seat Black PP And Fibreglass Mix Frame Available in 2 colours: Black Frame and White-Grey Frame Synchro Mechanism with Gas Lift, Back Rest and Seat Pan Tilt Seat Slide and Lumbar Support – Includes Removable Adjustable Arms 5 Star Base On Castors 135kg Weight Rating GreenGuard GOLD Approved

Black Frame

White-Grey Frame