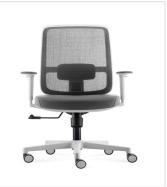

## Features

Mesh Back Rest And Fabric Seat Black PP And Fibreglass Mix Frame Available in 2 colours: Black Frame and White-Grey Frame Synchro Mechanism with Gas Lift, Back Rest and Seat Pan Tilt Seat Slide and Lumbar Support – Includes Removable Adjustable Arms 5 Star Base On Castors 135kg Weight Rating GreenGuard GOLD Approved

Black Frame

White-Grey Frame