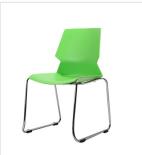

Bar stool and writing tablet versions available

Colours to specification

450mm W x 450mm D x 455mm SH

Bar Stool

Sled Chair

Arm Chair