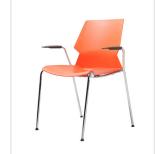

Unique, simple, and colourful, the Kasane Chair is a smart and funky addition to any space. Available in a wide range of options.

Perfectly suited across a diverse range of interior work spaces in the government, commercial, aged care, health care, hospital, hospitality and education sectors.

## Features

Stackable and lightweight for easy storage

One-piece injection-moulded polypropylene shell

Available with 4-leg steel tube & sled tube powder-coated polished aluminium base

Option for armrests or without armrests

Bar stool and writing tablet versions available

Colours to specification

450mm W x 450mm D x 455mm SH

Bar Stool

Sled Chair

Arm Chair