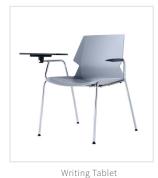

Bar stool and writing tablet versions available

Colours to specification

450mm W x 450mm D x 455mm SH

Bar Stool

Sled Chair

Arm Chair