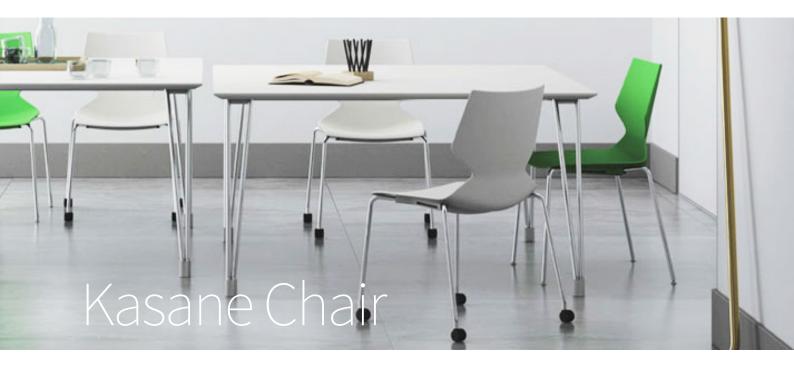

Unique, simple, and colourful, the Kasane Chair is a smart and funky addition to any space. Available in a wide range of options.

Perfectly suited across a diverse range of interior work spaces in the government, commercial, aged care, health care, hospital, hospitality and education sectors.

## Features

Stackable and lightweight for easy storage

One-piece injection-moulded polypropylene shell

Available with 4-leg steel tube & sled tube powder-coated polished aluminium base

Option for armrests or without armrests