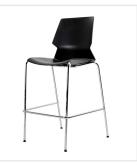

Bar stool and writing tablet versions available

Colours to specification

450mm W x 450mm D x 455mm SH

Bar Stool

Sled Chair

Arm Chair