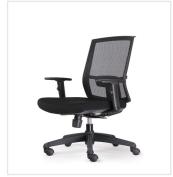

The Kal Task Chair is a high back executive chair, perfectly suited across a diverse range of interior work spaces in the commercial, aged care, health care, hospital and education sectors.

## Features

Heavy duty black mesh backrest

High density moulded foam seat

Gas lift height adjustment

Synchro locking mechanism with tension control

Double lever action controlling seat height and back tilt

Optional headrest with moulded foam and integrated coat hanger available upon request

Available with optional adjustable armrests

Adjustable lumbar support

Upholstered standard in commercial grade black fabric or to specification

Black nylon 5 star base on castors

BIFMA and Greenguard approved

Weight rating up to 135 Kg

5 Year Warranty