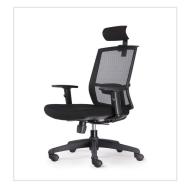

The Kal Task Chair is a high back executive chair, perfectly suited across a diverse range of interior work spaces in the commercial, aged care, health care, hospital and education sectors.

## Features

Heavy duty black mesh backrest

High density moulded foam seat

Gas lift height adjustment

Synchro locking mechanism with tension control

Double lever action controlling seat height and back tilt

Optional headrest with moulded foam and integrated coat hanger available upon request

Available with optional adjustable armrests

Adjustable lumbar support

Upholstered standard in commercial grade black fabric or to specification

Black nylon 5 star base on castors

BIFMA and Greenguard approved

Weight rating up to 135 Kg

5 Year Warranty