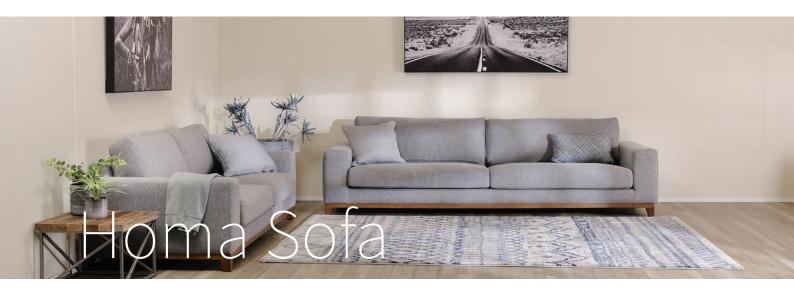

The Homa is a collection of modern sofas featuring dacron fibre filled removable back cushions, premium double dacron wrapped foam seat cushions and timber surround frame.

Perfectly suited across a diverse range of interior workspaces, breakout and seating areas in the public, aged care, health care, hospital and education sectors.

## **Features**

Upholstered to specification

Timber surround frame stained to specification

Model available as 2 Seater, 2.5 Seater and 3 Seater

Custom sizes available on request

Available with timber surround frame, see Lawson model for specifications