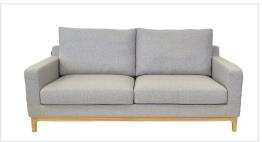

The Homa is a collection of modern sofas featuring dacron fibre filled removable back cushions, premium double dacron wrapped foam seat cushions and timber surround frame.

Perfectly suited across a diverse range of interior workspaces, breakout and seating areas in the public, aged care, health care, hospital and education sectors.

## **Features**

Upholstered to specification

Timber surround frame stained to specification

Model available as 2 Seater, 2.5 Seater and 3 Seater

Custom sizes available on request

Available with timber surround frame, see Lawson model for specifications

## Dimensions

1440mm W x 900mm D x 940mm H (2 Seater)

1840mm W x 900mm D x 940mm H (2.5 Seater)

2140mm W x 900mm D x 940mmH (3 Seater)

2 Seater