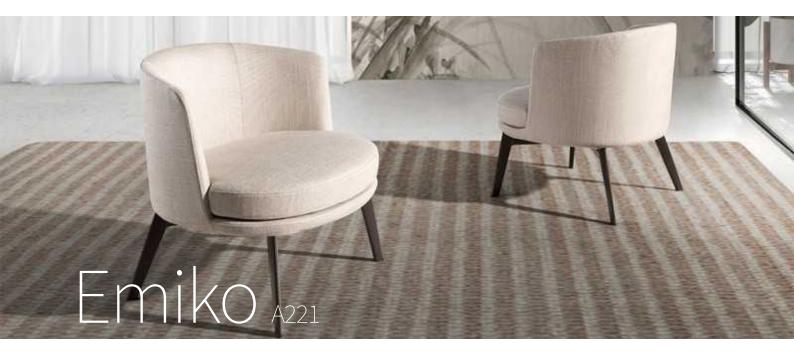

The beautifully curved Emiko Chair is perfectly sized and perfectly chic. Covered in a stunning textured fabric, with contrasting black steel legs. Romantic flair and pure elegance, style in any environments.

Perfectly suited across a diverse range of interior workspaces, breakout and seating areas in the public, aged care, health care, hospital and education sectors.

## Features

Seat and back upholstered in cream fabric

Black powdercoated steel legs, other finishes available on request, however minimum order quantity and additional charges may apply Colour to specification

## **Dimensions**

740mm W x 700mm D x 710mm H

Code: A221