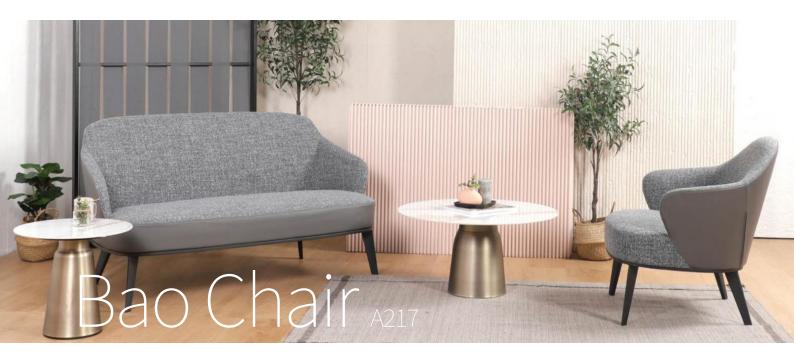

The beautifully curved Bao Chair is perfectly sized and perfectly chic. Covered in a stunning textured fabric, with contrasting black steel legs. Romantic flair and pure elegance, style in any environments.

Perfectly suited across a diverse range of interior workspaces, breakout and seating areas in the public, aged care, health care, hospital and education sectors.

## Features

Upholstered to specification Black powdercoated steel legs, other finishes available on request, however minimum order quantity and additional charges may apply Colour to specification

Our Quality Standards

## Dimensions

725mm W x 740mm D x 755mm H x 420mm SH