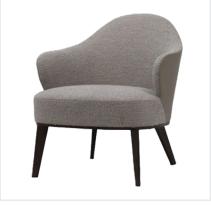

The beautifully curved Bao Chair is perfectly sized and perfectly chic. Covered in a stunning textured fabric, with contrasting black steel legs. Romantic flair and pure elegance, style in any environments.

## Features

Upholstered to specification Black powdercoated steel legs, other finishes available on request, however minimum order quantity and additional charges may apply Colour to specification

Our Quality Standards

## Dimensions

725mm W x 740mm D x 755mm H x 420mm SH