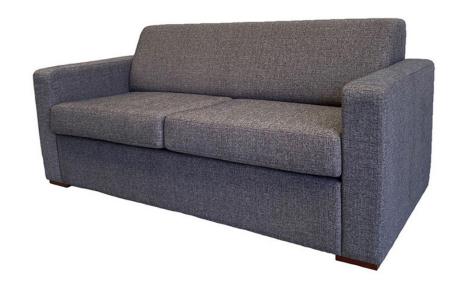

The Wentworth Sofa Bed is a fully upholstered lounge chair with loose seat cushions which turns into a sofa bed with a 125mm inner sprung mattress.

Perfectly suited for accommodation, aged care, retirement and healthcare environments.

#### Dimensions

#### SOFA -

1860mm W x 950mm D x 830mm H

Seat Height 460mm

Arm Height 620mm

Seat Width 1680mm

Seat Depth 570mm