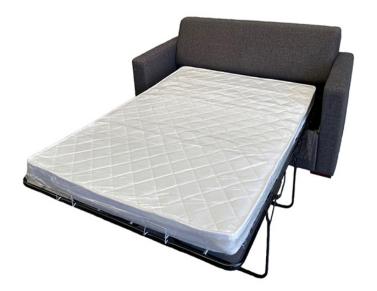

The Wentworth Sofa Bed is a fully upholstered lounge chair with loose seat cushions which turns into a sofa bed with a 125mm inner sprung mattress.

Perfectly suited for accommodation, aged care, retirement and healthcare environments.

### MATTRESS -

Thickness 150mm

Width 1310mm

Length 1780mm

Fully Extended

Internal View - Bed