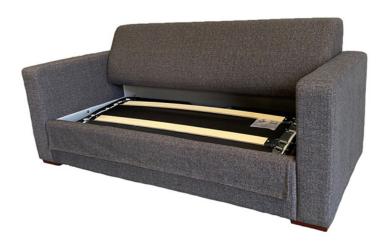

The Wentworth Sofa Bed is a fully upholstered lounge chair with loose seat cushions which turns into a sofa bed with a 125mm inner sprung mattress.

Perfectly suited for accommodation, aged care, retirement and healthcare environments.

## FRAME -

1380mm W x 1860mm D x 510mm H

### MATTRESS -

Thickness 150mm

Width 1310mm

Length 1780mm

Fully Extended

Internal View - Bed