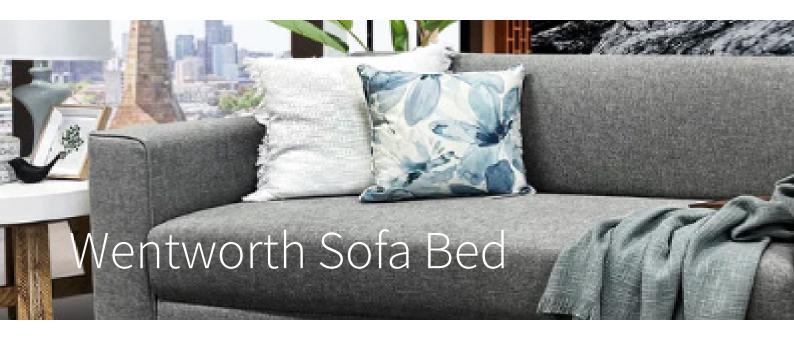

The Wentworth Sofa Bed is a fully upholstered lounge chair with loose seat cushions which turns into a sofa bed with a 125mm inner sprung mattress.

Perfectly suited for accommodation, aged care, retirement and healthcare environments.