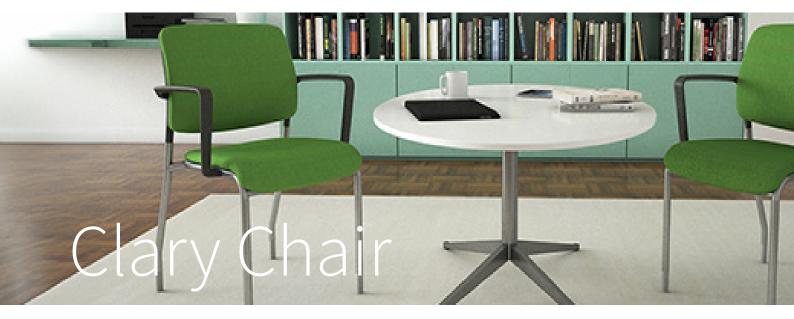

The Clary Chair is a contemporary lightweight and versatile seating option perfect for office spaces, lobby and waiting areas, work and breakout spaces.