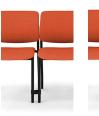

The Clary Chair is a contemporary lightweight and versatile seating option perfect for office spaces, lobby and waiting areas, work and breakout spaces.

# Dimensions

Arm 597mm W x 610mm D x 864mm H x 470mm SH Side 483mm W x 610mm D x 864mm H x 470mm SH