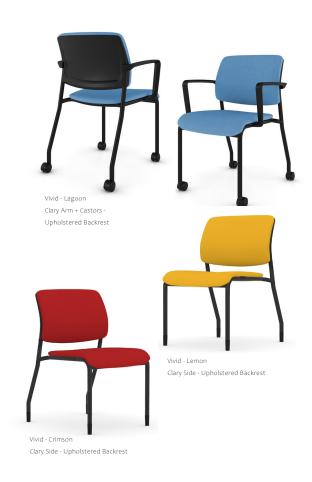

# Options

Available as Arm or Side Chair.

Legs available in Black or Silver.

Castor wheels available.

Nylon fixed arms and wallsaver frame available in Black or Grey.

Plastic glides as standard, others available upon request.

Upholstered to specification.

Stackable, Chair Trolley available stacks x5 high on trolley.

Weight rated up to 136 Kg.

5 Years

China

12 - 14 weeks

Our Quality Standards

**Rigorous Product Testing** 