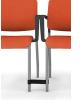

# Castors

# Options

Available as Arm or Side Chair.

Legs available in Black or Silver.

Castor wheels available.

Nylon fixed arms and wallsaver frame available in Black or Grey.

Plastic glides as standard, others available upon request.