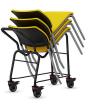

Upholstered to specification.

Stackable, Chair Trolley available stacks x5 high on trolley.

Weight rated up to 136 Kg.

5 Years

China

12 - 14 weeks

Our Quality Standards

**Rigorous Product Testing** 

# Accessories

GC2 - Armchair Ganging Clip GC1 - Side Chair Ganging Clip

DL5 - Chair Trolley (Stacks x5 High)