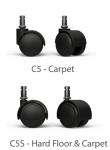

The Clary Chair is a contemporary lightweight and versatile seating option perfect for office spaces, lobby and waiting areas, work and breakout spaces.

# Options

Available as Arm or Side Chair.

Legs available in Black or Silver.

Castor wheels available.

Nylon fixed arms and wallsaver frame available in Black or Grey.

Plastic glides as standard, others available upon request.

Upholstered to specification.

Stackable, Chair Trolley available stacks x5 high on trolley.

Weight rated up to 136 Kg.



5 Years



China



12 - 14 weeks



Our Quality Standards



**Rigorous Product Testing** 



BIFMA & Greenguard

# Dimensions

Arm 597mm W x 610mm D x 864mm H x 470mm SH Side 483mm W x 610mm D x 864mm H x 470mm SH









# Castors



# Accessories







GC2 - Armchair Ganging Clip GC1 - Side Chair Ganging Clip

DL5 - Chair Trolley (Stacks x5 High)

### Wallsaver Frame/Arm Colours





Black Nylon

**Fabrics** 



Vivid

























Pauly