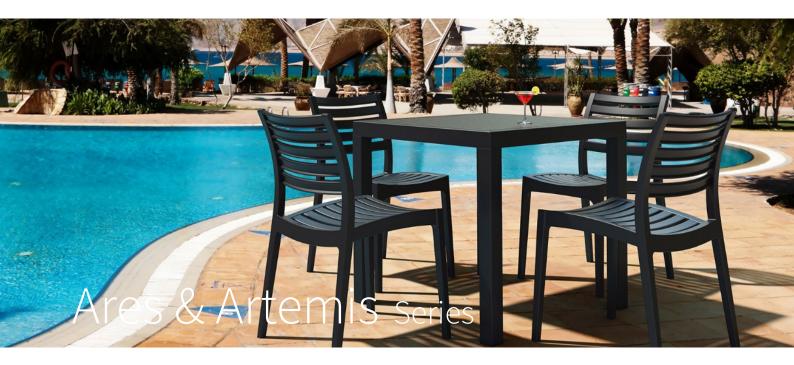

The Ares side chair is a versatile and lightweight chair suitable for indoor and outdoor use.

Injection moulded one piece shell made of polypropylene and reinforced glass fibres making this chair easy to clean.

Perfectly suited across a diverse range of interior workspaces in the commercial, aged care, health care, hospital and education sectors.