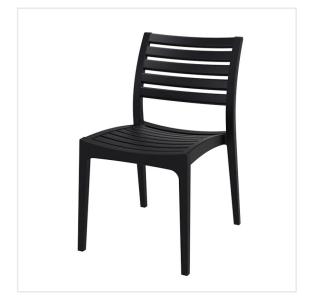

The Ares side chair is a versatile and lightweight chair suitable for indoor and outdoor use.

Injection moulded one piece shell made of polypropylene and reinforced glass fibres making this chair easy to clean.

### **Features**

Injection moulded one piece shell.

Lightweight and extremely durable.

Stackable.

Available in x 7 standard colours:

White, Silver Grey, Taupe, Teak, Dark Grey, Brown and Black.

With Arm or Without Arm