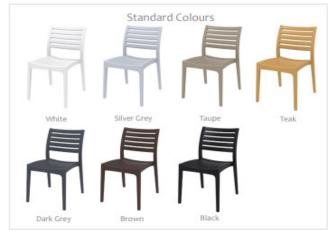

### **Features**

Injection moulded one piece shell.

Lightweight and extremely durable.

Stackable.

Available in x 7 standard colours:

White, Silver Grey, Taupe, Teak, Dark Grey, Brown and Black.

With Arm or Without Arm