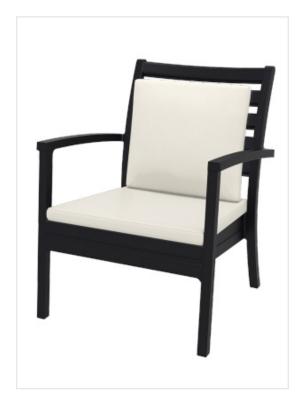

# Artemis XL Lounge

#### **Features**

Injection moulded one piece shell.

Lightweight and extremely durable.

Stackable.

Available in x 5 standard colours:

White, Silver Grey, Taupe, Dark Grey and Black.

Backrest and seat cushion available for additional comfort. Available in suppliers own fabric or to specification, Additional charges apply.