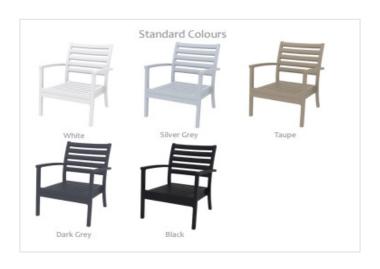

#### **Features**

Injection moulded one piece shell.

Lightweight and extremely durable.

Stackable.

Available in x 5 standard colours:

White, Silver Grey, Taupe, Dark Grey and Black.

Backrest and seat cushion available for additional comfort. Available in suppliers own fabric or to specification, Additional charges apply.