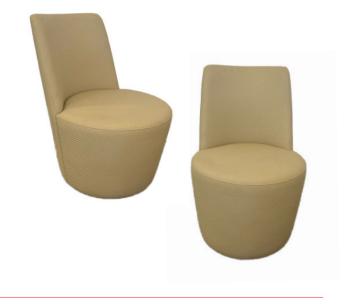

## Anzen Chair

The Anzen Dining Chair is designed to fit seamlessly into a variety of interior settings, including commercial spaces and mental health environments.

## **Features**

Anti ligature.

Fully upholstered to specification.

Fixed back and seat cushions.

Weighted to prevent mishandling.

Optional minimal or zero depth seams to prevent concealment of contraband and Egress of fluids.

## **Dimensions**

520mm W x 550mm D x 820mm H

Seat Height 450mm Seat Depth 450mm