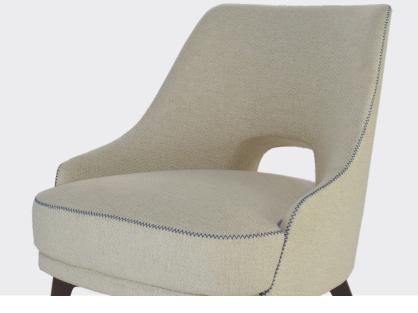

## Piper series

The perfect addition to any room, the Piper series showcases its contemporary shape with generous proportions to suit any interior.

## **Features**

Extensive range of standard stains and finishes.

Upholstered to specification.

Optional cross stitch detail.

Several models within the range.

Compliment the lounge models with a throw cushion to increase comfort.

Piper (A166)

Piper (A203)

Piper (A151)