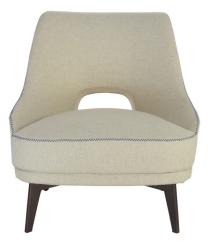

## Piper series

The perfect addition to any room, the Piper series showcases its contemporary shape with generous proportions to suit any interior.

## **Features**

Extensive range of standard stains and finishes.

Upholstered to specification.

Optional cross stitch detail.

Several models within the range.

Compliment the lounge models with a throw cushion to increase comfort.

Piper (A166)

Piper (A203)

Piper (A151)