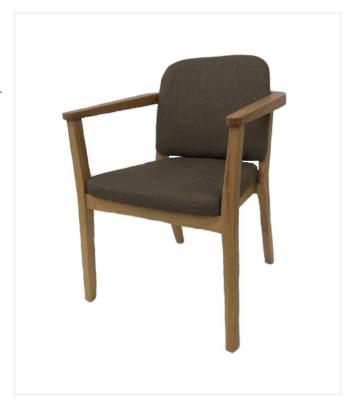

## Louisa

The Louisa armchair features a stylish ash timber frame with smooth edges and curvatures, fully upholstered backrest and seat with high density foam for added comfort.

Perfectly suited across a diverse range of interior workspaces, breakout and seating areas in the public, aged care, health care, hospital and education sectors.

## **Dimensions**

Product Code: GYY-096

Height820 mmSeat Height460 mmWidth570 mmSeat Width400 - 470 mmDepth580 mmSeat Depth450 mm

Arm Height 660 - 700 mm