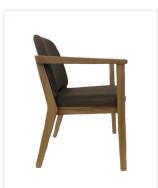

## Louisa

The Louisa armchair features a stylish ash timber frame with smooth edges and curvatures, fully upholstered backrest and seat with high density foam for added comfort.

Perfectly suited across a diverse range of interior workspaces, breakout and seating areas in the public, aged care, health care, hospital and education sectors.