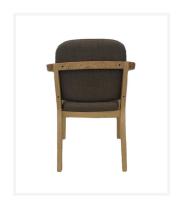

## Louisa

The Louisa armchair features a stylish ash timber frame with smooth edges and curvatures, fully upholstered backrest and seat with high density foam for added comfort.

Perfectly suited across a diverse range of interior workspaces, breakout and seating areas in the public, aged care, health care, hospital and education sectors.