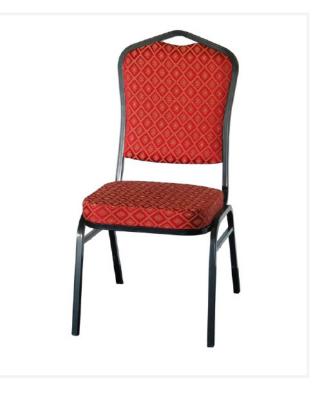

#### Ritz

The Ritz is a durable function chair best suited for function and reception seating areas.

Featuring a box seat for added comfort. Stacks vertically to x 15 high for maximum storage.

Perfectly suited across a diverse range of interior spaces in the commercial, aged care, retirement, health care, hospital and education sectors.

## Options

Various frame designs and finishes available, Frame available in both steel and aluminium.

Fabric available in suppliers own fabric or to specification.