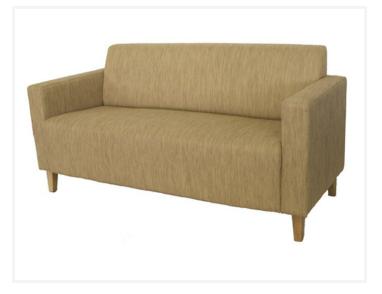

# Ramsay Series

The Ramsay Series of contemporary lounge chairs features a fixed back and seat cushions creating a homely and relaxed feeling while being easy to clean.

Perfectly suited across a diverse range of interior workspaces, breakout and seating areas in the public, aged care, health care, hospital and education sectors.

### Features

Tapered timber legs stained to specification.

Fixed back and seat cushion for infectious control.

Upholstered to specification.

Available in single, 2 seater, 2.5 seater and 3 seater models.

## Dimensions

| Single -<br>Height<br>Width<br>Depth<br>Seat Height<br>Seat Width     | 790 mm<br>840 mm<br>780 mm<br>460 mm<br>600 mm   | 2 Seater -<br>Height<br>Width<br>Depth<br>Seat Height<br>Seat Width | 790 mm<br>1440 mm<br>780 mm<br>460 mm<br>600 mm  |
|-----------------------------------------------------------------------|--------------------------------------------------|---------------------------------------------------------------------|--------------------------------------------------|
| 2.5 Seater -<br>Height<br>Width<br>Depth<br>Seat Height<br>Seat Width | 790 mm<br>1740 mm<br>780 mm<br>460 mm<br>1500 mm | 3 Seater -<br>Height<br>Width<br>Depth<br>Seat Height<br>Seat Width | 790 mm<br>2040 mm<br>780 mm<br>460 mm<br>1800 mm |