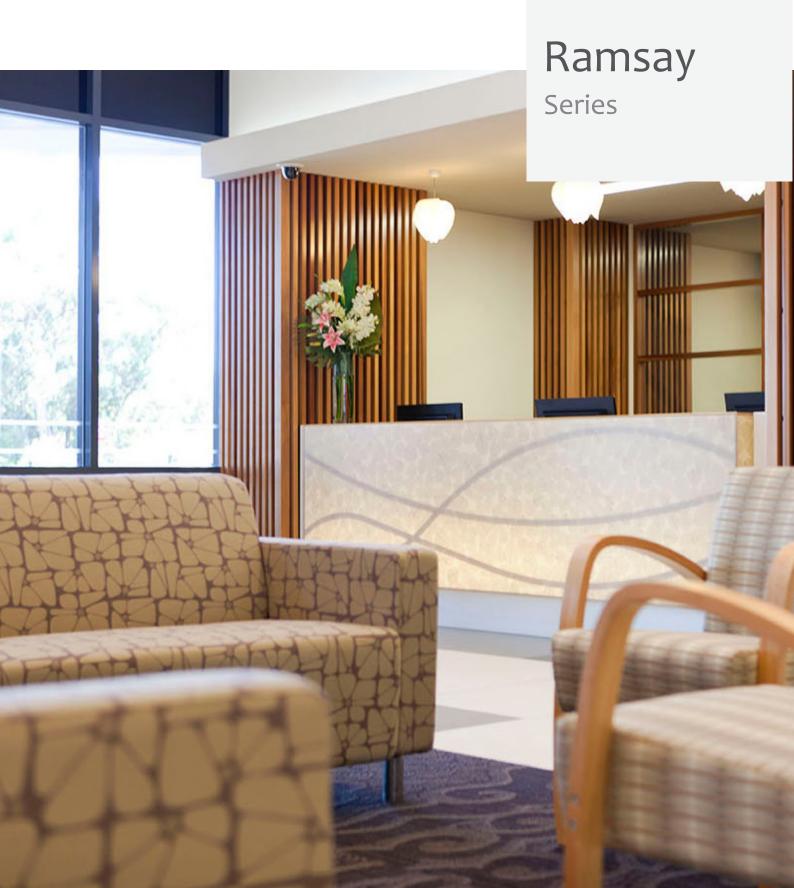

# Ramsay Series

The Ramsay Series of contemporary lounge chairs features a fixed back and seat cushions creating a homely and relaxed feeling while being easy to clean.

Perfectly suited across a diverse range of interior workspaces, breakout and seating areas in the public, aged care, health care, hospital and education sectors.

### Features

Tapered timber legs stained to specification.

Fixed back and seat cushion for infectious control.

Upholstered to specification.

Available in single, 2 seater, 2.5 seater and 3 seater models.