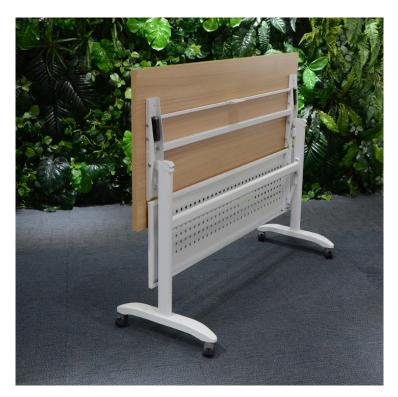

The easy flip operation and stacking capabilities allows for quick and compact storage.

25 mm MFC table top with matching ABS edge available in x 11 supplier standard colours or to specification.

Metal powdercoated base available in Black or White as standard, Other finished available on request.

Featuring secure lock and tilt function, locking castor wheels and stacking ability.

Available with optional under desk storage shelf and metal modesty panel.