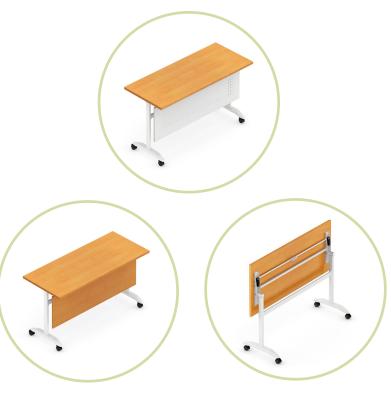

## QM17 Series

The QM17 Series is a multi-purpose mobile flip top table range suitable for a variety of applications.

Perfectly suited across a diverse range of commercial interiors including meeting rooms, conference rooms, educational spaces, office desking, activity and training spaces.

The easy flip operation and stacking capabilities allows for quick and compact storage.

25 mm MFC table top with matching ABS edge available in x 11 supplier standard colours or to specification.

Metal powdercoated base available in Black or White as standard, Other finished available on request.

Featuring secure lock and tilt function, locking castor wheels and stacking ability.

Available with optional under desk storage shelf and metal modesty panel.