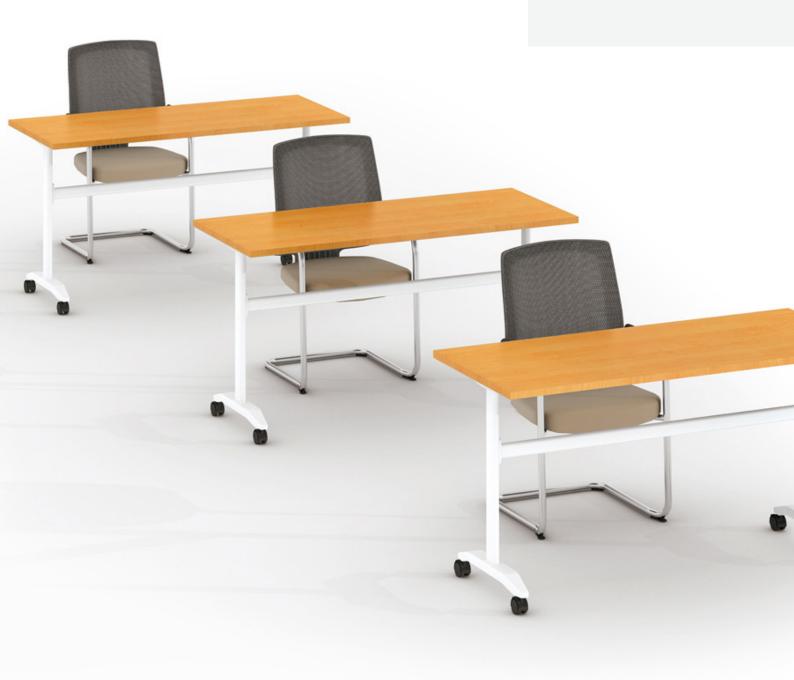

## QM17 Series

The QM17 Series is a multi-purpose mobile flip top table range suitable for a variety of applications.

Perfectly suited across a diverse range of commercial interiors including meeting rooms, conference rooms, educational spaces, office desking, activity and training spaces.

The easy flip operation and stacking capabilities allows for quick and compact storage.

25 mm MFC table top with matching ABS edge available in x 11 supplier standard colours or to specification.

Metal powdercoated base available in Black or White as standard, Other finished available on request.

Featuring secure lock and tilt function, locking castor wheels and stacking ability.

Available with optional under desk storage shelf and metal modesty panel.