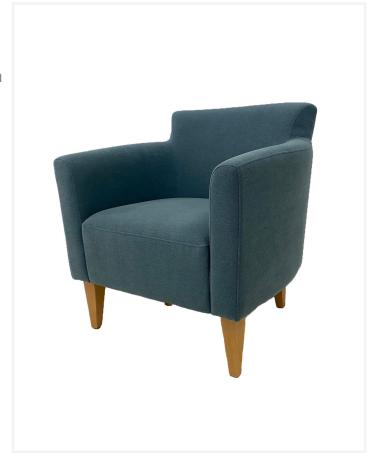

## Pia

The Pia is a versatile slimline lounge chair with a medium height backrest to seamlessly integrate with other furniture pieces with different heights to create variation in a room.

Perfectly suited across a diverse range of interior workspaces, breakout and seating areas in the public, aged care, health care, hospital and education sectors.

## **Options**

Upholstered to specification.

Elegant tapered timber legs stained to specification.

Can also be made into a 2 seater upon request.