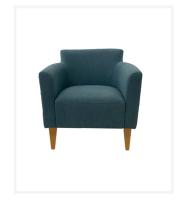

## Pia

The Pia is a versatile slimline lounge chair with a medium height backrest to seamlessly integrate with other furniture pieces with different heights to create variation in a room.

Perfectly suited across a diverse range of interior workspaces, breakout and seating areas in the public, aged care, health care, hospital and education sectors.

## **Options**

Upholstered to specification.

Elegant tapered timber legs stained to specification.

Can also be made into a 2 seater upon request.