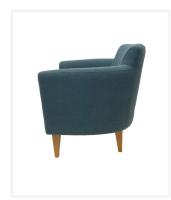

## Pia

The Pia is a versatile slimline lounge chair with a medium height backrest to seamlessly integrate with other furniture pieces with different heights to create variation in a room.

Perfectly suited across a diverse range of interior workspaces, breakout and seating areas in the public, aged care, health care, hospital and education sectors.

## **Options**

Upholstered to specification.

Elegant tapered timber legs stained to specification.

Can also be made into a 2 seater upon request.