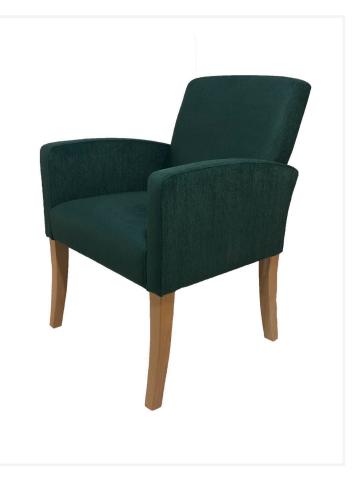

#### Patriot

The Patriot tub chair is an elegant timber framed chair perfect for relaxed seating and waiting areas.

Perfectly suited across a diverse range of interior workspaces, breakout and seating areas in the public, aged care, health care, hospital and education sectors.

### Options

Upholstered to specification.

Tapered timber legs, stained to specification.

Available with Low or High back.