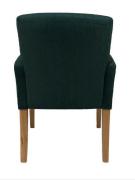

#### Patriot

The Patriot tub chair is an elegant timber framed chair perfect for relaxed seating and waiting areas.

Perfectly suited across a diverse range of interior workspaces, breakout and seating areas in the public, aged care, health care, hospital and education sectors.

### Options

Upholstered to specification.

Tapered timber legs, stained to specification.

Available with Low or High back.