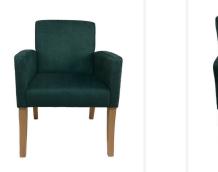

#### Patriot

The Patriot tub chair is an elegant timber framed chair perfect for relaxed seating and waiting areas.

Perfectly suited across a diverse range of interior workspaces, breakout and seating areas in the public, aged care, health care, hospital and education sectors.

### Options

Upholstered to specification.

Tapered timber legs, stained to specification.

Available with Low or High back.