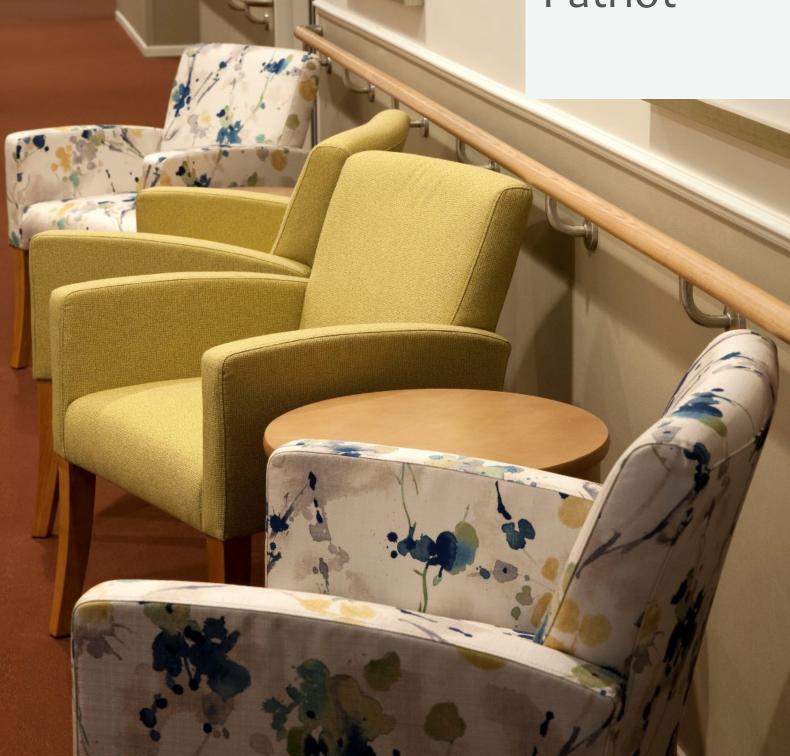

#### Patriot

The Patriot tub chair is an elegant timber framed chair perfect for relaxed seating and waiting areas.

Perfectly suited across a diverse range of interior workspaces, breakout and seating areas in the public, aged care, health care, hospital and education sectors.

### Options

Upholstered to specification.

Tapered timber legs, stained to specification.

Available with Low or High back.