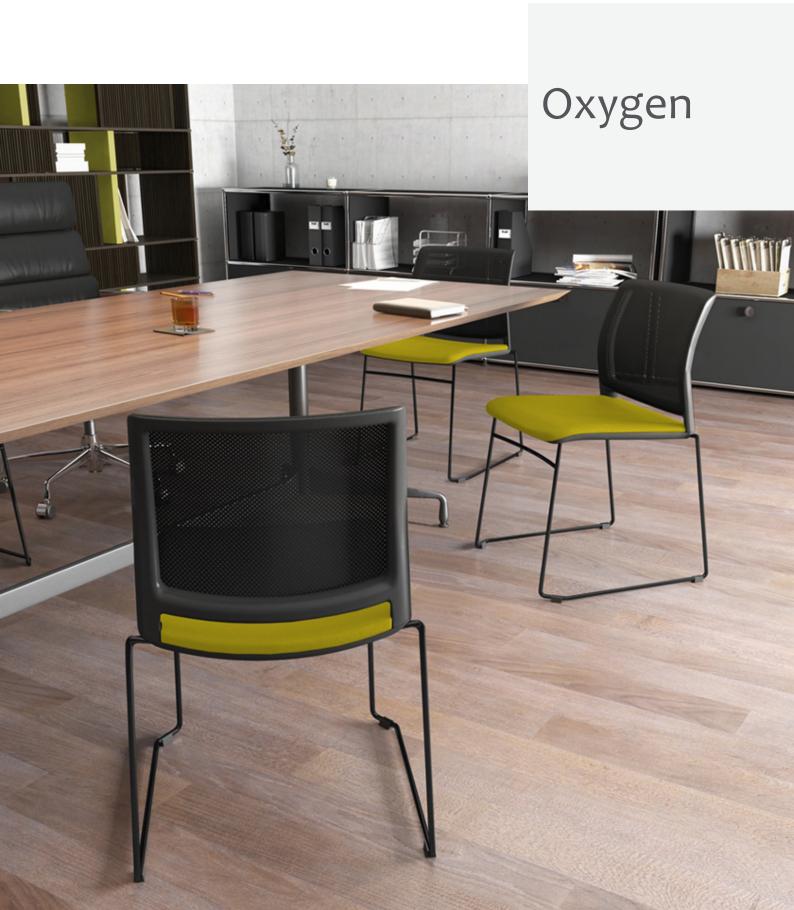

### Oxygen

The Oxygen is a premium multipurpose chair featuring a recycled polypropylene injection shell that is ideal for offices, waiting rooms and meeting spaces.

Perfectly suited across a diverse range of interior workspaces in the commercial, aged care, health care, hospital and education sectors.

Weight capacity up to 135 Kg.

Stackable x 10 high on floor x 39 high on trolley.

Backrest available in polypropylene or mesh.

Seat available in polypropylene or upholstered.

Slim powdercoated sled frame.

# **Options**

Shell and sled frame available in colours Black or White, Mesh models available in Black frame only to match mesh. Upholstered to specification.

Linking brackets, tablet arm and trolley available.