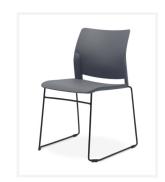

### Oxygen

The Oxygen is a premium multipurpose chair featuring a recycled polypropylene injection shell that is ideal for offices, waiting rooms and meeting spaces.

Perfectly suited across a diverse range of interior workspaces in the commercial, aged care, health care, hospital and education sectors.

Weight capacity up to 135 Kg.

Stackable x 10 high on floor x 39 high on trolley.

Backrest available in polypropylene or mesh.

Seat available in polypropylene or upholstered.

Slim powdercoated sled frame.

# **Options**

Shell and sled frame available in colours Black or White, Mesh models available in Black frame only to match mesh. Upholstered to specification.

Linking brackets, tablet arm and trolley available.