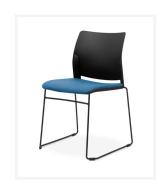

### Oxygen

The Oxygen is a premium multipurpose chair featuring a recycled polypropylene injection shell that is ideal for offices, waiting rooms and meeting spaces.

Perfectly suited across a diverse range of interior workspaces in the commercial, aged care, health care, hospital and education sectors.

Weight capacity up to 135 Kg.

Stackable x 10 high on floor x 39 high on trolley.

Backrest available in polypropylene or mesh.

Seat available in polypropylene or upholstered.

Slim powdercoated sled frame.

# **Options**

Shell and sled frame available in colours Black or White, Mesh models available in Black frame only to match mesh. Upholstered to specification.

Linking brackets, tablet arm and trolley available.