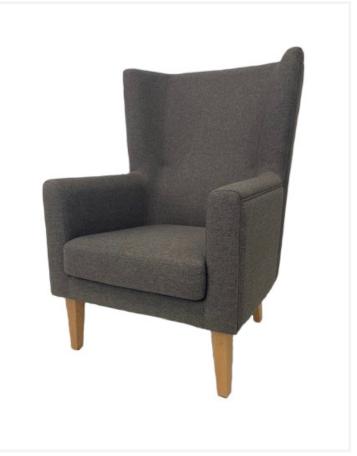

## Oxford

The Oxford is a modern take on the traditional wing back chair featuring a slimline design, piping detail along the back and arms, reversible seat cushion and cushion securing clips.

Perfectly suited across a diverse range of interior workspaces, breakout and seating areas in the public, aged care, health care, hospital and education sectors.

## Options

Upholstered to specification.

Tapered timber legs with non marking floor glides, stained to specification.

## Dimensions

Height 1 Width 7 Depth 8

1080 mm 760 mm 830 mm

Seat Height Seat Width Seat Depth 460 mm 510 mm 530 mm

**Arm Height** 

650 mm