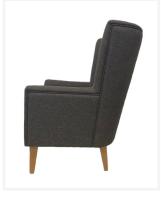

## Oxford

The Oxford is a modern take on the traditional wing back chair featuring a slimline design, piping detail along the back and arms, reversible seat cushion and cushion securing clips.

Perfectly suited across a diverse range of interior workspaces, breakout and seating areas in the public, aged care, health care, hospital and education sectors.

## Options

Upholstered to specification.

Tapered timber legs with non marking floor glides, stained to specification.

## Dimensions

Height 1 Width 7 Depth 8

1080 mm 760 mm 830 mm

Seat Height Seat Width Seat Depth 460 mm 510 mm 530 mm

**Arm Height** 

650 mm