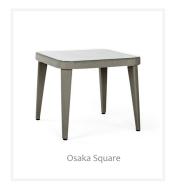

## Osaka Series

The Osaka table series is a versatile table option featuring a 4 leg frame with adjustable feet for stability, an injection moulded one piece shell in a decorative rattan design made of polypropylene and reinforced glass fibres making this table easy to clean, lightweight and durable.

## **Features**

Glass Overlay top with commercial grade tempered glass.

Standard colours available: Ivory White, Mink, Wenge, Black and Anthracite.

## **Dimensions**

Round Top Size Height

1100 mm Diameter 750 mm Square Top Size Height

900 x 900 mm 750 mm Rectangle Top Size Height

900 x 1500 mm 750 mm