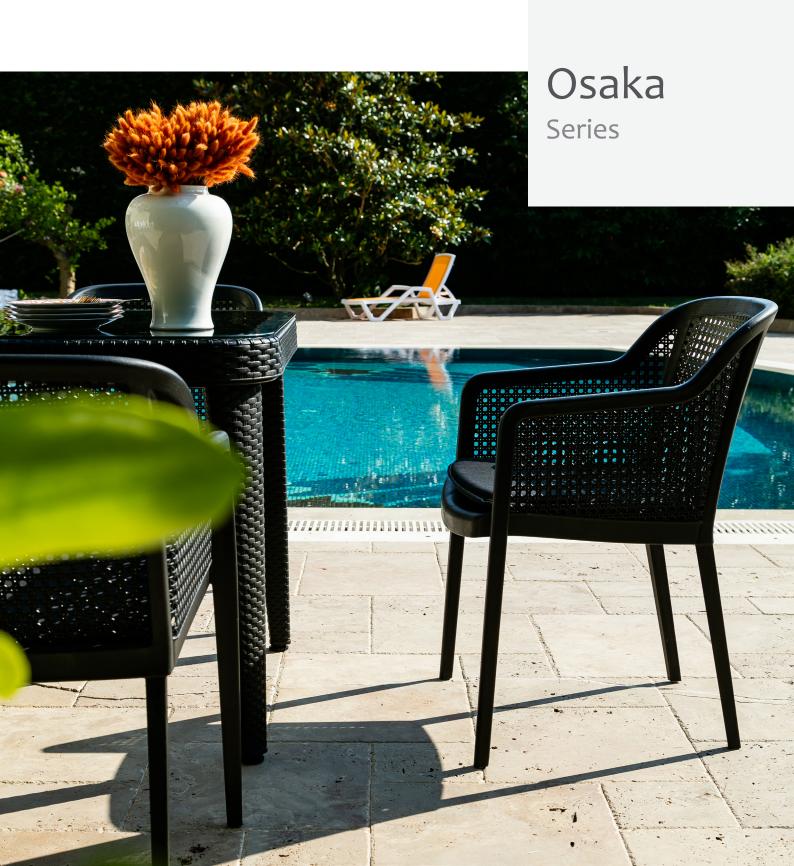

## Osaka Series

The Osaka table series is a versatile table option featuring a 4 leg frame with adjustable feet for stability, an injection moulded one piece shell in a decorative rattan design made of polypropylene and reinforced glass fibres making this table easy to clean, lightweight and durable.

Perfectly suited across a diverse range of interior and exterior spaces in the commercial, aged care, retirement, health care, hospital and education sectors

Designed to integrate with the Antares, Royal, Flash N, Louise and Octa chairs.

## **Features**

Glass Overlay top with commercial grade tempered glass.

Standard colours available: Ivory White, Mink, Wenge, Black and Anthracite.