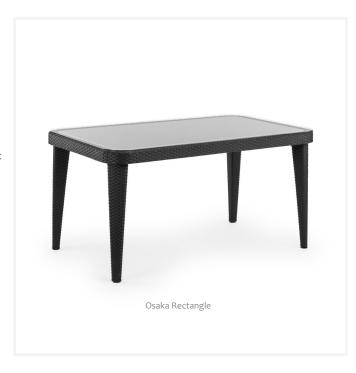

## Osaka Series

The Osaka table series is a versatile table option featuring a 4 leg frame with adjustable feet for stability, an injection moulded one piece shell in a decorative rattan design made of polypropylene and reinforced glass fibres making this table easy to clean, lightweight and durable.

## **Features**

Glass Overlay top with commercial grade tempered glass.

Standard colours available: Ivory White, Mink, Wenge, Black and Anthracite.

## **Dimensions**

Round Top Size Height

1100 mm Diameter 750 mm Square Top Size Height

900 x 900 mm 750 mm Rectangle Top Size Height

900 x 1500 mm 750 mm