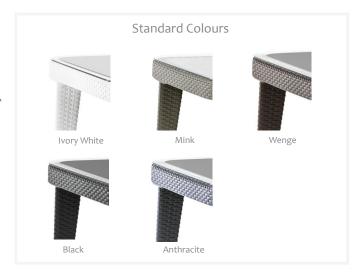

## **Features**

Glass Overlay top with commercial grade tempered glass.

Standard colours available: Ivory White, Mink, Wenge, Black and Anthracite.