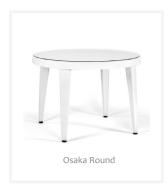

## Osaka Series

The Osaka table series is a versatile table option featuring a 4 leg frame with adjustable feet for stability, an injection moulded one piece shell in a decorative rattan design made of polypropylene and reinforced glass fibres making this table easy to clean, lightweight and durable.

## **Features**

Glass Overlay top with commercial grade tempered glass.

Standard colours available: Ivory White, Mink, Wenge, Black and Anthracite.

## **Dimensions**

Round Top Size Height

1100 mm Diameter 750 mm Square Top Size Height

900 x 900 mm 750 mm Rectangle Top Size Height

900 x 1500 mm 750 mm