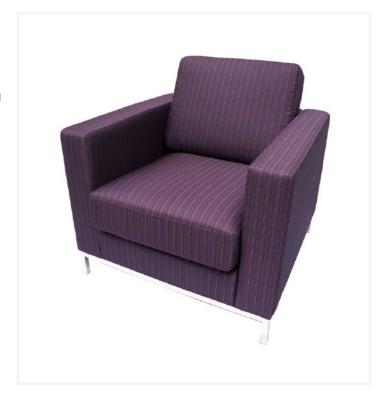

## Orlando

The Orlando is an extremely versatile modern contemporary lounge chair with a chrome stainless steel leg frame and loose seat and back cushions for added comfort.

Perfectly suited across a diverse range of interior workspaces, public seating areas, aged care seating areas, health care seating areas, breakout areas and education sectors.

## **Features**

Fully upholstered to specification.

Loose back and seat cushion.

Square steel tube leg frame available in polished chrome finish or powdercoated to specification.