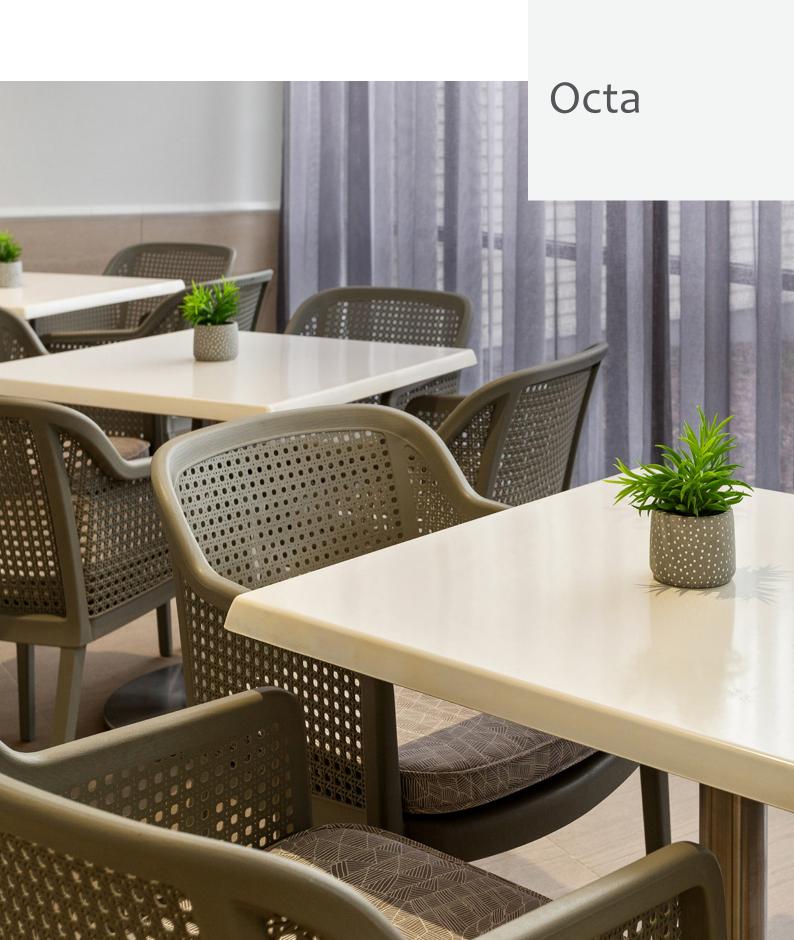

## Octa Armchair

The Octa Armchair is a versatile lightweight chair suitable for indoor and outdoor use.

Injection moulded one piece shell made of polypropylene and reinforced glass fibres making this chair easy to clean.

Perfectly suited across a diverse range of interior and exterior spaces in the commercial, aged care, retirement, health care, hospital and education sectors.

Injection moulded one piece shell. Lightweight and extremely durable. Stackable to x 20 high. Decorative perforated design.

x 9 standard colours available: Ivory White, Beige, Mink, Cement Gray, Wenge, Black, Nile Green, Tile Red and Khaki.

Seat cushion available on request. Available in suppliers stock fabrics or upholstered to specification.