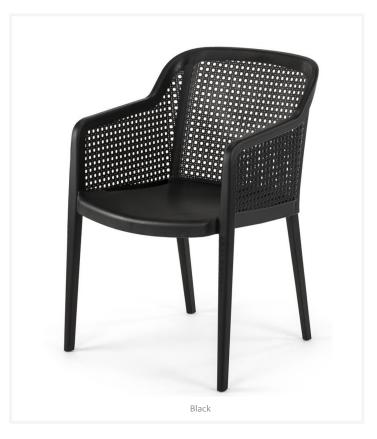

## Octa Armchair

The Octa Armchair is a versatile lightweight chair suitable for indoor and outdoor use.

Injection moulded one piece shell made of polypropylene and reinforced glass fibres making this chair easy to clean.

x 9 standard colours available: Ivory White, Beige, Mink, Cement Gray, Wenge, Black, Nile Green, Tile Red and Khaki.

Seat cushion available on request. Available in suppliers stock fabrics or upholstered to specification.