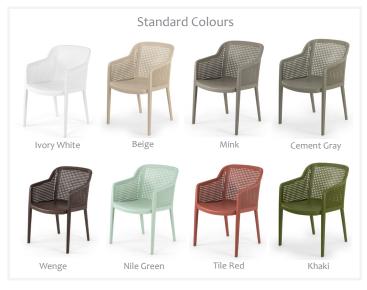

x 9 standard colours available: Ivory White, Beige, Mink, Cement Gray, Wenge, Black, Nile Green, Tile Red and Khaki.

Seat cushion available on request. Available in suppliers stock fabrics or upholstered to specification.