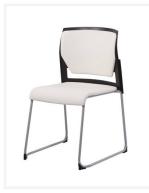

### Network Sled

The Network sled model features a perforated back and slimline sled frame design, With a durable 16 mm x 2 mm tubed sled frame.

Perfectly suited across a diverse range of interior workspaces in the commercial, aged care, health care, hospital and education sectors.

NT 2

NT 2 S

Features

Stackable.

Non marking corner glides.

Polypropylene shell available in colours black, grey or white.

Back available as perforated or upholstered.

Upholstered seat pad available in suppliers own vinyl or fabric, see supplier brochure for details.