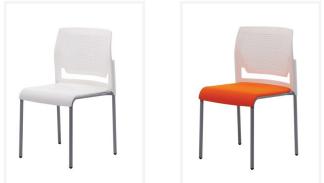

#### Features

Stackable.

Non marking floor glides.

Polypropylene shell available in colours black, grey or white.

Back available as perforated or upholstered.

Upholstered seat pad available in suppliers own vinyl or fabric, see supplier brochure for details.

NT 2

NT 2 S

Features

Stackable.

Non marking corner glides.

Polypropylene shell available in colours black, grey or white.

Back available as perforated or upholstered.

Upholstered seat pad available in suppliers own vinyl or fabric, see supplier brochure for details.