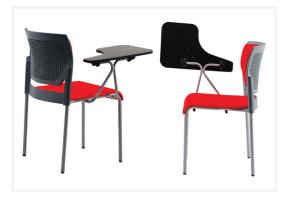

## Network 4 Leg

The Network 4 leg model features a perforated back and slimline frame design, With a durable 19mm x 2mm tubed frame, slightly thicker to provide extra strength as a 4 leg base.

Perfectly suited across a diverse range of interior workspaces in the commercial, aged care, health care, hospital and education sectors.

#### Features

Stackable.

Non marking floor glides.

Polypropylene shell available in colours black, grey or white.

Back available as perforated or upholstered.

Upholstered seat pad available in suppliers own vinyl or fabric, see supplier brochure for details.

Available with flip writing tablet suited to training and education environments.

NT 1 FLIP

### Dimensions

| Height | 820 mm |
|--------|--------|
| Width  | 510 mm |
| Depth  | 480 mm |

Seat Height Seat Width Seat Depth 440 mm 430 mm 450 mm NT 1 FLIP SB

**Tablet Height** 