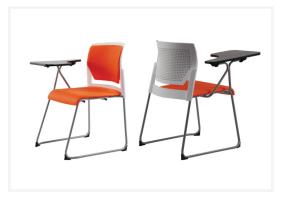

### Network Sled

The Network sled model features a perforated back and slimline sled frame design, With a durable 16 mm x 2 mm tubed sled frame.

Perfectly suited across a diverse range of interior workspaces in the commercial, aged care, health care, hospital and education sectors.

NT 2

NT 2 S

Features

Stackable.

Non marking corner glides.

Polypropylene shell available in colours black, grey or white.

Back available as perforated or upholstered.

Upholstered seat pad available in suppliers own vinyl or fabric, see supplier brochure for details.

Available with flip writing tablet suited to training and education environments.

NT 2 FLIP

NT 2 FLIP SB

### Dimensions

| Height | 820 mm |
|--------|--------|
| Width  | 510 mm |
| Depth  | 480 mm |

Seat Height Seat Width Seat Depth 440 mm 430 mm 450 mm

**Tablet Height** 

550 mm

72 Erindale Rd, Balcatta WA 6021