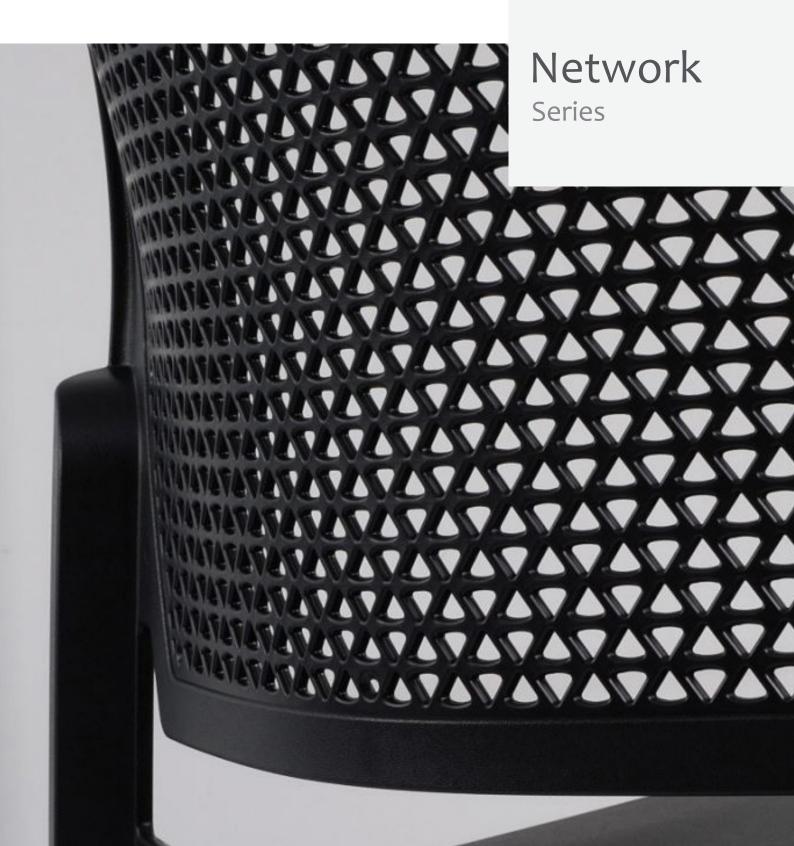

## Network 4 Leg

The Network 4 leg model features a perforated back and slimline frame design, With a durable 19mm x 2mm tubed frame, slightly thicker to provide extra strength as a 4 leg base.

Perfectly suited across a diverse range of interior workspaces in the commercial, aged care, health care, hospital and education sectors.

### Network Sled

The Network sled model features a perforated back and slimline sled frame design, With a durable 16 mm x 2 mm tubed sled frame.

Perfectly suited across a diverse range of interior workspaces in the commercial, aged care, health care, hospital and education sectors.