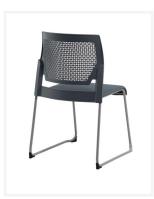

### Network Sled

The Network sled model features a perforated back and slimline sled frame design, With a durable 16 mm x 2 mm tubed sled frame.

Perfectly suited across a diverse range of interior workspaces in the commercial, aged care, health care, hospital and education sectors.

NT 2

NT 2 S

Features

Stackable.

Non marking corner glides.

Polypropylene shell available in colours black, grey or white.

Back available as perforated or upholstered.

Upholstered seat pad available in suppliers own vinyl or fabric, see supplier brochure for details.