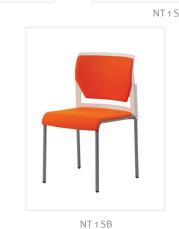

NT 1

#### Features

Stackable.

Non marking floor glides.

Polypropylene shell available in colours black, grey or white.

Back available as perforated or upholstered.

Upholstered seat pad available in suppliers own vinyl or fabric, see supplier brochure for details.