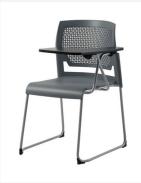

## Network 4 Leg

The Network 4 leg model features a perforated back and slimline frame design, With a durable 19mm x 2mm tubed frame, slightly thicker to provide extra strength as a 4 leg base.

Perfectly suited across a diverse range of interior workspaces in the commercial, aged care, health care, hospital and education sectors.

#### Features

Stackable.

Non marking floor glides.

Polypropylene shell available in colours black, grey or white.

Back available as perforated or upholstered.

Upholstered seat pad available in suppliers own vinyl or fabric, see supplier brochure for details.

Available with flip writing tablet suited to training and education environments.

NT 1 FLIP

### Dimensions

| Height | 820 mm |
|--------|--------|
| Width  | 510 mm |
| Depth  | 480 mm |

Seat Height Seat Width Seat Depth 440 mm 430 mm 450 mm NT 1 FLIP SB

**Tablet Height** 