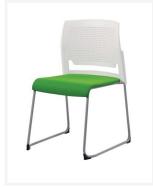

### Network Sled

The Network sled model features a perforated back and slimline sled frame design, With a durable 16 mm x 2 mm tubed sled frame.

Perfectly suited across a diverse range of interior workspaces in the commercial, aged care, health care, hospital and education sectors.

NT 2

NT 2 S

Features

Stackable.

Non marking corner glides.

Polypropylene shell available in colours black, grey or white.

Back available as perforated or upholstered.

Upholstered seat pad available in suppliers own vinyl or fabric, see supplier brochure for details.