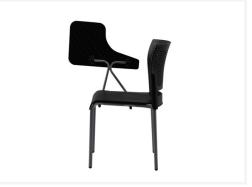

Available with flip writing tablet suited to training and education environments.

NT 1 FLIP

### Dimensions

| Height | 820 mm |
|--------|--------|
| Width  | 510 mm |
| Depth  | 480 mm |

Seat Height Seat Width Seat Depth 440 mm 430 mm 450 mm NT 1 FLIP SB

**Tablet Height** 