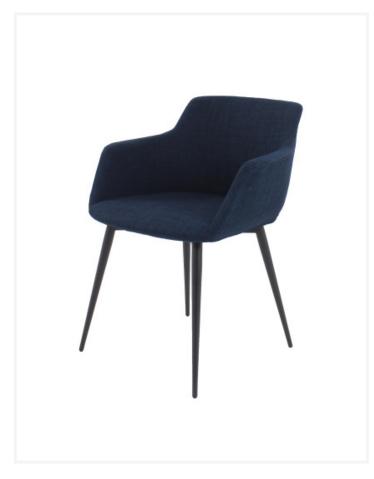

## Nelly

The Nelly is a modern and stylish tub chair featuring a moulded cold cured foam shell around an internal steel frame for extreme durability and comfort.

Perfectly suited across a diverse range of interior workspaces, breakout and seating areas in the public, aged care, health care, hospital and education sectors.

Standard with steel powdercoated frame, finish to specification.

Frame also available with wood look finish, Minimum order quantities and additional charges may apply.

Upholstered to specification.

## **Dimensions**

Product Code: A116

Height800 mmSeat Height460 mmWidth550 mmSeat Width450 mmDepth620 mmSeat Depth490 mm

**Arm Height** 600 mm