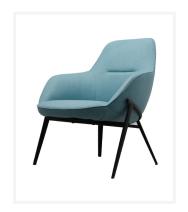

## Mylee Series

The Mylee Series is a stylish and modern range featuring a one piece moulded cold cured foam around metal frame with a variety of base styles available suitable for most applications.

Perfectly suited across a diverse range of interior workspaces, breakout and seating areas in the public, aged care, health care, hospital and education sectors.

A146: 4 Leg Base

A146 - 5: Wrap Around Base A146 - 1: Swivel Base (Flat) A146 - 2: Swivel Task (Raised)

## **Options**

Variety of bases available.

Standard with Black steel powdercoated frame, other finishes available however MOQ and additional charges may apply.

Upholstered to specification.