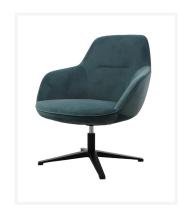

## Mylee Series

The Mylee Series is a stylish and modern range featuring a one piece moulded cold cured foam around metal frame with a variety of base styles available suitable for most applications.

Perfectly suited across a diverse range of interior workspaces, breakout and seating areas in the public, aged care, health care, hospital and education sectors.

A146: 4 Leg Base

A146 - 5: Wrap Around Base A146 - 1: Swivel Base (Flat) A146 - 2: Swivel Task (Raised)

## **Options**

Variety of bases available.

Standard with Black steel powdercoated frame, other finishes available however MOQ and additional charges may apply.

Upholstered to specification.