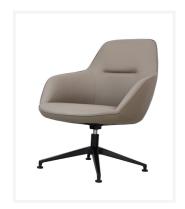

## Mylee Series

The Mylee Series is a stylish and modern range featuring a one piece moulded cold cured foam around metal frame with a variety of base styles available suitable for most applications.

Perfectly suited across a diverse range of interior workspaces, breakout and seating areas in the public, aged care, health care, hospital and education sectors.

A146: 4 Leg Base

A146 - 5: Wrap Around Base A146 - 1: Swivel Base (Flat) A146 - 2: Swivel Task (Raised)

## **Options**

Variety of bases available.

Standard with Black steel powdercoated frame, other finishes available however MOQ and additional charges may apply.

Upholstered to specification.