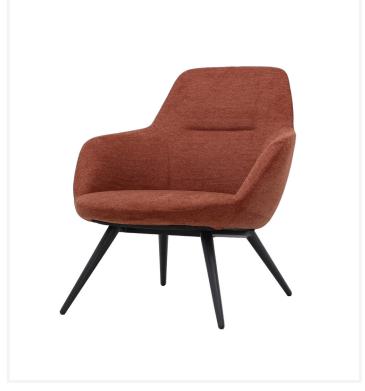

## Mylee Series

The Mylee Series is a stylish and modern range featuring a one piece moulded cold cured foam around metal frame with a variety of base styles available suitable for most applications.

Perfectly suited across a diverse range of interior workspaces, breakout and seating areas in the public, aged care, health care, hospital and education sectors.

A146: 4 Leg Base

A146 - 5: Wrap Around Base A146 - 1: Swivel Base (Flat) A146 - 2: Swivel Task (Raised)

## **Options**

Variety of bases available.

Standard with Black steel powdercoated frame, other finishes available however MOQ and additional charges may apply.

Upholstered to specification.