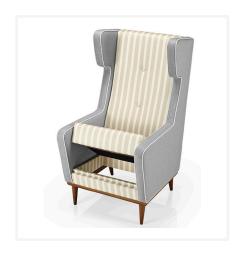

# Morgana SG853 D

The Morgana SG853 D is part of an extensive healthcare range manufactured in Portugal.

Sleek and modern design developed with high quality finishes to meet comfort and ergonomic requirements.

Perfectly suited across a diverse range of interior workspaces, public seating areas, aged care seating, healthcare seating, breakout areas and education sectors.