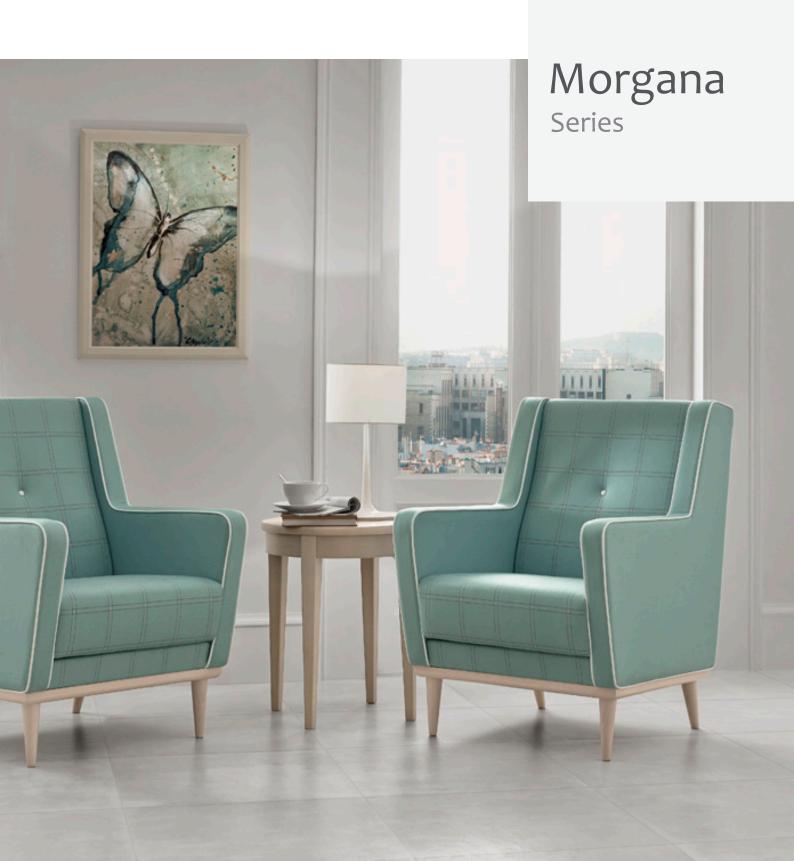

## Morgana SG853

The Morgana SG853 is part of an extensive healthcare range manufactured in Portugal.

Sleek and modern design developed with high quality finishes to meet comfort and ergonomic requirements.

Perfectly suited across a diverse range of interior workspaces, public seating areas, aged care seating, healthcare seating, breakout areas and education sectors.

Fully upholstered with a european beech timber internal frame wrapped with high density foam.

Removable seat cushion for ease of cleaning.

PEFC Certified.

# Options

Model available as: Standard, no piping or buttoning (ST). Piping and buttoning (RB VB).

Extensive range of standard stains & finishes available.

Upholstered to specification.