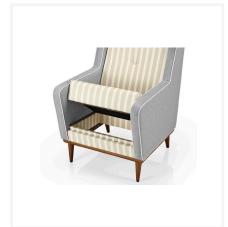

#### Morgana SG854

The Morgana SG854 is part of an extensive healthcare range manufactured in Portugal.

Sleek and modern design developed with high quality finishes to meet comfort and ergonomic requirements.

Perfectly suited across a diverse range of interior workspaces, public seating areas, aged care seating, healthcare seating, breakout areas and education sectors.

#### **Features**

Fully upholstered with a european beech timber internal frame wrapped with high density foam.

Removable seat cushion for ease of cleaning.

PEFC Certified.

## **Options**

Model available as: Standard, no piping or buttoning (ST). Piping and buttoning (RB VB).

Extensive range of standard stains & finishes available.

Upholstered to specification.