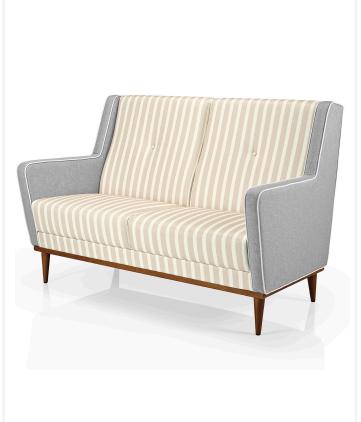

## Morgana SG853

The Morgana SG853 is part of an extensive healthcare range manufactured in Portugal.

Sleek and modern design developed with high quality finishes to meet comfort and ergonomic requirements.

Perfectly suited across a diverse range of interior workspaces, public seating areas, aged care seating, healthcare seating, breakout areas and education sectors.

Fully upholstered with a european beech timber internal frame wrapped with high density foam.

Removable seat cushion for ease of cleaning.

PEFC Certified.

# Options

Model available as: Standard, no piping or buttoning (ST). Piping and buttoning (RB VB).

Extensive range of standard stains & finishes available.

Upholstered to specification.