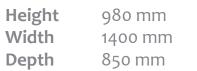

#### **Dimensions**







# Morgana SG853 D

The Morgana SG853 D is part of an extensive healthcare range manufactured in Portugal.

Sleek and modern design developed with high quality finishes to meet comfort and ergonomic requirements.

Perfectly suited across a diverse range of interior workspaces, public seating areas, aged care seating, healthcare seating, breakout areas and education sectors.

#### **Features**

Fully upholstered with a european beech timber internal frame wrapped with high density foam.

Removable seat cushion for ease of cleaning.

PEFC Certified.



## **Options**

Model available as: Standard, no piping or buttoning (ST). Piping and buttoning (RB VB).

Extensive range of standard stains & finishes available.

Upholstered to specification.

#### **Dimensions**



Seat Height Seat Width Seat Depth

460 mm 1250 mm 490 mm

Arm Height

650 mm