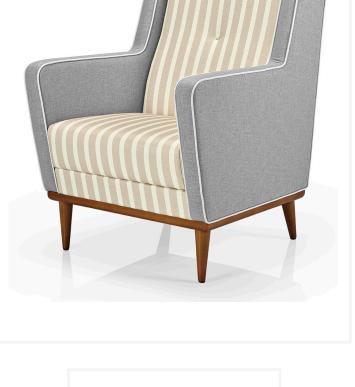

#### Morgana SG854

The Morgana SG854 is part of an extensive healthcare range manufactured in Portugal.

Sleek and modern design developed with high quality finishes to meet comfort and ergonomic requirements.

Perfectly suited across a diverse range of interior workspaces, public seating areas, aged care seating, healthcare seating, breakout areas and education sectors.

#### **Features**

Fully upholstered with a european beech timber internal frame wrapped with high density foam.

Removable seat cushion for ease of cleaning.

PEFC Certified.

## **Options**

Model available as: Standard, no piping or buttoning (ST). Piping and buttoning (RB VB).

Extensive range of standard stains & finishes available.

Upholstered to specification.