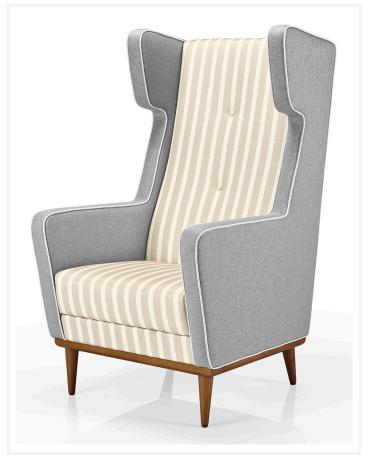

#### Morgana SG854

The Morgana SG854 is part of an extensive healthcare range manufactured in Portugal.

Sleek and modern design developed with high quality finishes to meet comfort and ergonomic requirements.

Perfectly suited across a diverse range of interior workspaces, public seating areas, aged care seating, healthcare seating, breakout areas and education sectors.