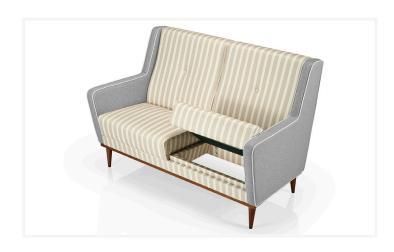

# Morgana SG853 D

The Morgana SG853 D is part of an extensive healthcare range manufactured in Portugal.

Sleek and modern design developed with high quality finishes to meet comfort and ergonomic requirements.

Perfectly suited across a diverse range of interior workspaces, public seating areas, aged care seating, healthcare seating, breakout areas and education sectors.

#### **Features**

Fully upholstered with a european beech timber internal frame wrapped with high density foam.

Removable seat cushion for ease of cleaning.

PEFC Certified.

## **Options**

Model available as: Standard, no piping or buttoning (ST). Piping and buttoning (RB VB).

Extensive range of standard stains & finishes available.

Upholstered to specification.

#### **Dimensions**

Seat Height Seat Width Seat Depth

460 mm 1250 mm 490 mm

Arm Height

650 mm