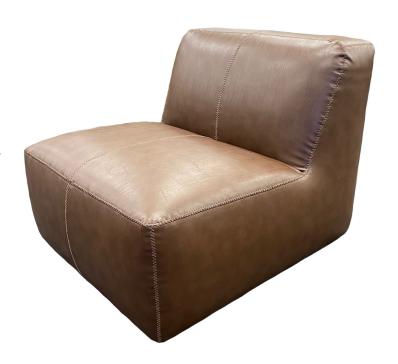

## **Moda Series**

The Moda lounge series are plush fully upholstered modular lounge pieces featuring a timber underframe for extra weight and support, webbed and foamed seat for added comfort. Available in a variety of components to create individualised configurations.

## **Options**

Top stitch detail.

Webbed seat with soft foamed seat for added comfort.

**Seat Height** 

**Seat Depth** 

1600 mm **Seat Width** 

Full timber frame for added weight and support.

Upholstered to specification.