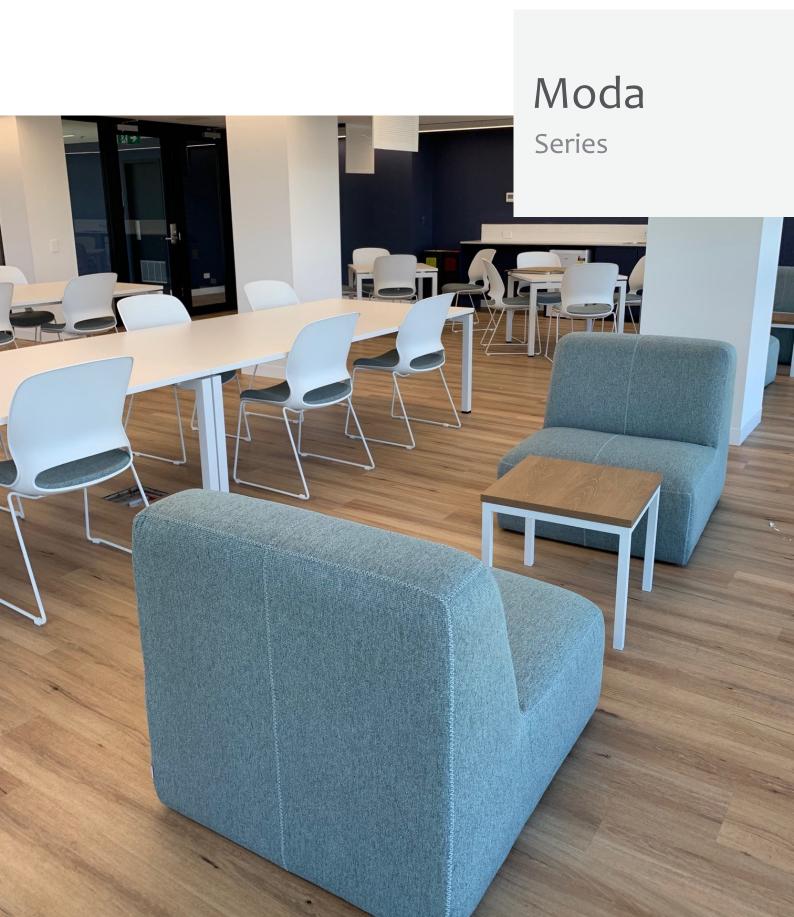

## **Moda Series**

The Moda lounge series are plush fully upholstered modular lounge pieces featuring a timber underframe for extra weight and support, webbed and foamed seat for added comfort. Available in a variety of components to create individualised configurations.

Perfectly suited across a diverse range of interior spaces such as public seating areas, breakout areas, healthcare and education spaces.

## **Options**

Top stitch detail.

Webbed seat with soft foamed seat for added comfort.

**Seat Height** 

**Seat Depth** 

1600 mm **Seat Width** 

Full timber frame for added weight and support.

Upholstered to specification.