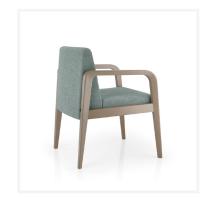

# Mery M741C

The Mery is a stylish range of lounge chairs manufactured in Portugal featuring a curved design, fully upholstered back and seat, open arm solid timber frame and webbed seat for added durability and piping detail.

Perfectly suited across a diverse range of interior workspaces, breakout and seating areas in the public, aged care, health care, hospital and education sectors.